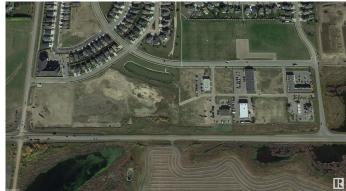

#### \$2,100,000

Bedroom, Bathroom, Land Commercial on 3.00 Acres

Montrose Business Centre, Beaumont, AB

DIRECT EXPOSURE TO HIGHWAY 625
TRAFFIC! Rare opportunity to purchase
Commercial (C) and Light Industrial (BLI)
zoned land parcels within the growing
municipality of Beaumont. Commercial District
(C) allows for a wide range of potential uses
including retail & service, office uses and much
more. Business Light Industrial District (BLI)
zoning allows for light industrial uses as well
as a multitude of other commercial uses. Up to
9.27 acres available in total, with potential to
split in parcels ranging as small as 1.75 acres.
Municipal services brought to property line.
Ready for immediate development.

## **Community Information**

Address 6701 Montrose Bv

Area Leduc County

Subdivision Montrose Business Centre

City Beaumont

Province AB

Postal Code T4X 0C1