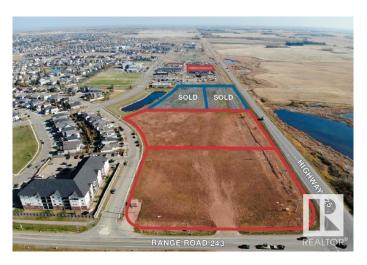

#### \$2,100,000

Bedroom, Bathroom, Land Commercial on 3.00 Acres

Montrose Business Centre, Beaumont, AB

DIRECT EXPOSURE TO HIGHWAY 625
TRAFFIC! Rare opportunity to purchase
Commercial (C) and Light Industrial (BLI)
zoned land parcels within the growing
municipality of Beaumont. Commercial District
(C) allows for a wide range of potential uses
including retail & service, office uses and much
more. Business Light Industrial District (BLI)
zoning allows for light industrial uses as well
as a multitude of other commercial uses. Up to
9.27 acres available in total, with potential to
split in parcels ranging as small as 1.75 acres.
Municipal services brought to property line.
Ready for immediate development.

## **Community Information**

Address 6701 Montrose Bv

Area Leduc County

Subdivision Montrose Business Centre

City Beaumont

Province AB

Postal Code T4X 0C1