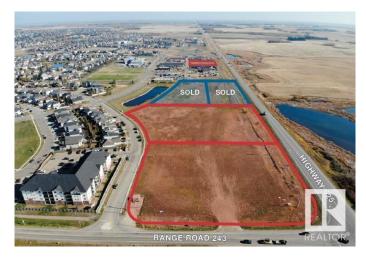

#### \$1,268,750

Bedroom, Bathroom, Land Commercial on 1.75 Acres

Montrose Business Centre, Beaumont, AB

DIRECT EXPOSURE TO HIGHWAY 625 TRAFFIC! Rare opportunity to purchase a 1.75 acre Commercial zoned parcel in the rapidly growing municipality of Beaumont. Located in South Beaumont on 29 Avenue between Esso and Fountain Tire with direct exposure to the highway. Commercial District (C) zoning allows for a wide range of potential uses including retail & service, office, restaurant/ cafe and much more. Municipal services brought to property line. Ready for immediate development.

## **Essential Information**

| MLS® # | E4267724        |
|--------|-----------------|
| Price  | \$1,268,750     |
| Acres  | 1.75            |
| Туре   | Land Commercial |

## **Community Information**

| Address     | 6101 29 Av               |
|-------------|--------------------------|
| Area        | Leduc County             |
| Subdivision | Montrose Business Centre |
| City        | Beaumont                 |
| Province    | AB                       |
| Postal Code | T4X 0H5                  |