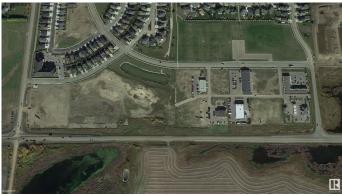

#### \$1,268,750

Bedroom, Bathroom, Land Commercial on 1.75 Acres

Montrose Business Centre, Beaumont, AB

DIRECT EXPOSURE TO HIGHWAY 625 TRAFFIC! Rare opportunity to purchase a 1.75 acre Commercial zoned parcel in the rapidly growing municipality of Beaumont. Located in South Beaumont on 29 Avenue between Esso and Fountain Tire with direct exposure to the highway. Commercial District (C) zoning allows for a wide range of potential uses including retail & service, office, restaurant/ cafe and much more. Municipal services brought to property line. Ready for immediate development.

## **Community Information**

| Address     | 6101 29 Av               |
|-------------|--------------------------|
| Area        | Leduc County             |
| Subdivision | Montrose Business Centre |
| City        | Beaumont                 |
| Province    | AB                       |
| Postal Code | T4X 0H5                  |