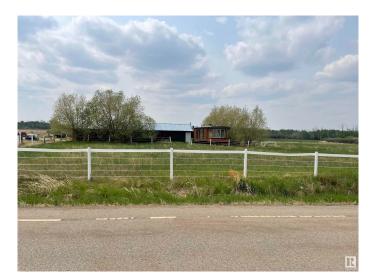

## \$1,900,000

1 Bedroom, 1.00 Bathroom, 1,217 sqft Single Family on 18.99 Acres

Rural North East Horse Hills, Edmonton, AB

Attention developers and investors! This exceptional 19 acre agricultural land on Fort Road in Edmonton is a rare gem with great development potential. Its prime location, coupled with a house on the property and a work shop. It presents a unique opportunity for future projects. Whether you're looking to build a commercial venture, residential community, or explore other development possibilities, this property offers ample space and strategic positioning for your vision. Don't miss out on this great opportunity.

#### **Essential Information**

MLS® # E4352627 Price \$1,900,000

Bedrooms 1

Bathrooms 1.00

Half Baths 1

Square Footage 1,217

Acres 18.99

Year Built 1976

Type Single Family

Sub-Type Manufactured Home

Style Modular Home

Address 21150 Fort Road Ne

Area Edmonton

Subdivision Rural North East Horse Hills

City Edmonton
County ALBERTA

Province AB