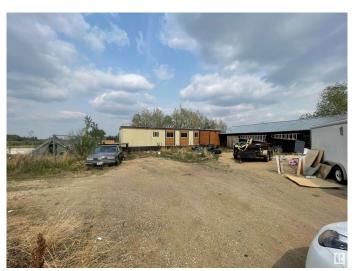

## \$1,900,000

1 Bedroom, 1.00 Bathroom, 1,217 sqft Single Family on 18.99 Acres

Rural North East Horse Hills, Edmonton, AB

Attention developers and investors! This exceptional 19 acre agricultural land on Fort Road in Edmonton is a rare gem with great development potential. Its prime location, coupled with a house on the property and a work shop. It presents a unique opportunity for future projects. Whether you're looking to build a commercial venture, residential community, or explore other development possibilities, this property offers ample space and strategic positioning for your vision. Don't miss out on this great opportunity.

# **Amenities**

Amenities See Remarks
Features See Remarks

Parking RV Parking, Shop, See Remarks

## **Exterior**

Exterior See Remarks

Exterior Features See Remarks

Construction Unknown