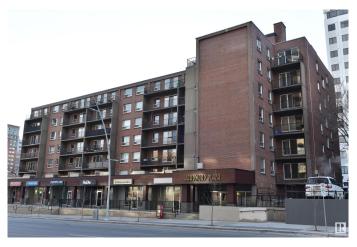

## \$109,900

2 Bedroom, 1.00 Bathroom, 771 sqft Condo / Townhouse on 0.00 Acres

WîhkwÃantôwin, Edmonton, AB

Welcome to HARWOOD PLAZA. Great opportunity for the downtown professional, investors or first time buyers. Ready for you to move into! This renovated apartment unit is waiting for you. Never windows, hardwood floors. Complex has had recent improvements to boiler, refurnished elevator, entry foyer, carpet, paint and lighting. Best location near restaurants and coffee shops, public transit out front, shopping, Grandin LRT station, close to U of A and Great MacEwan University.

#### Interior

Interior Features ensuite bathroom

Appliances Dishwasher-Built-In, Refrigerator, Stove-Electric

Heating Hot Water, Natural Gas