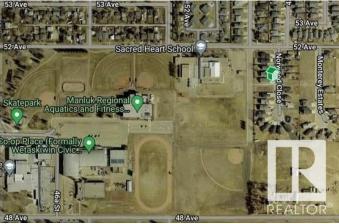

#### \$83,500

0 Bedroom, 0.00 Bathroom, Single Family on 0.00 Acres

Norwood, Wetaskiwin, AB

Large pie shaped lot in a quiet well established crescent in Wetaskiwin. Area is already fully developed. Close to schools and Manluk Reginal Aquatics and Fitness Centre. Frontage is 46 ft, rear 73 ft; 116 ft & 125 ft on the sides.