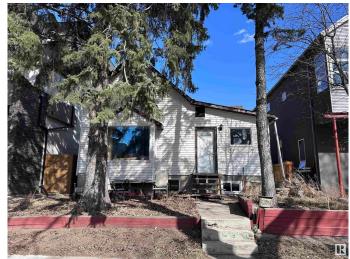

## \$499,900

4 Bedroom, 3.00 Bathroom, 1,260 sqft Single Family on 0.00 Acres

Rossdale, Edmonton, AB

Infill lot in the desirable neighborhood of Rossdale with view of Legislature Building. Could be renovated to maintain a livable home. Has Jacuzzi and Sauna. Available for quick possession. Zoned for infills, and can accommodate a duplex or front to back 4-plex.

Built in 1910

#### **Exterior**

Exterior Wood, Vinyl

Exterior Features Back Lane, Environmental Reserve, Fenced, Flat Site, Level Land,

Paved Lane, Playground Nearby, Private Setting, Schools, Shopping

Nearby, Ski Hill Nearby

Roof Asphalt Shingles

Construction Wood, Vinyl

Foundation Concrete Perimeter