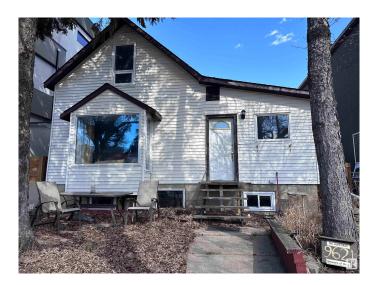

## \$499,900

4 Bedroom, 3.00 Bathroom, 1,260 sqft Single Family on 0.00 Acres

Rossdale, Edmonton, AB

Infill lot in the desirable neighborhood of Rossdale with view of Legislature Building. Could be renovated to maintain a livable home. Has Jacuzzi and Sauna. Available for quick possession. Zoned for infills, and can accommodate a duplex or front to back 4-plex.

Built in 1910

### **Essential Information**

MLS® # E4383383 Price \$499,900

Bedrooms 4

Bathrooms 3.00

Full Baths 3

Square Footage 1,260 Acres 0.00 Year Built 1910

Type Single Family

Sub-Type Detached Single Family

Style 2 Storey
Status Active

#### **Exterior**

Exterior Wood, Vinyl

Exterior Features Back Lane, Environmental Reserve, Fenced, Flat Site, Level Land,

Paved Lane, Playground Nearby, Private Setting, Schools, Shopping

Nearby, Ski Hill Nearby

Roof Asphalt Shingles

Construction Wood, Vinyl

Foundation Concrete Perimeter