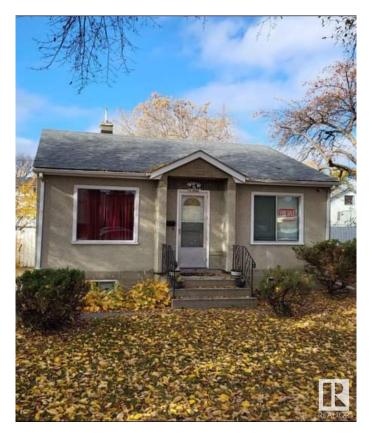

# \$283,000 - 11932 62 Street, Edmonton

MLS® #E4383610

# \$283,000

2 Bedroom, 1.00 Bathroom, 700 sqft Single Family on 0.00 Acres

Montrose (Edmonton), Edmonton, AB

50x120 (565 Sq m) lot in Montrose. Close to schools, playgrounds, Yellowhead Trail. West facing backyard.

Built in 1947

## **Essential Information**

| MLS® #         | E4383610               |
|----------------|------------------------|
| Price          | \$283,000              |
| Bedrooms       | 2                      |
| Bathrooms      | 1.00                   |
| Full Baths     | 1                      |
| Square Footage | 700                    |
| Acres          | 0.00                   |
| Year Built     | 1947                   |
| Туре           | Single Family          |
| Sub-Type       | Detached Single Family |
| Style          | Bungalow               |
| Status         | Active                 |

# **Community Information**

| Address     | 11932 62 Street     |
|-------------|---------------------|
| Area        | Edmonton            |
| Subdivision | Montrose (Edmonton) |
| City        | Edmonton            |
| County      | ALBERTA             |
| Province    | AB                  |
| Postal Code | T5W 4C6             |

### Exterior

| Exterior          | Other, Stucco                                             |
|-------------------|-----------------------------------------------------------|
| Exterior Features | Back Lane, Fenced, Landscaped, Low Maintenance Landscape, |
|                   | Playground Nearby, Public Swimming Pool, Schools          |
| Roof              | Asphalt Shingles                                          |
| Construction      | Other, Stucco                                             |
| Foundation        | Block                                                     |