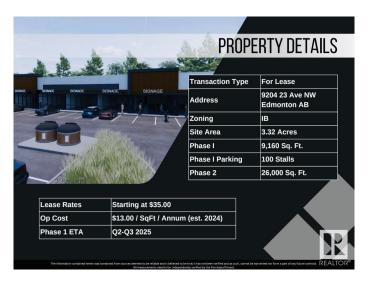

## \$0

0 Bedroom, 0.00 Bathroom, Retail on 0.00 Acres

Parsons Industrial, Edmonton, AB

Welcome to District 23, Anchored by the renowned Starbucks Coffee, Daycare & Pizza this dynamic plaza offers a prime location, ensuring high foot traffic and visibility for businesses. With Starbucks as the cornerstone, District 23 invites a diverse mix of tenants to join this retail haven, catering to various businesses. Currently Phase 1 – only 3 units remaining, ranging from 1135 SQFT plus offering ample space for your business. Embrace the opportunity to be part of this thriving retail landscape, where every storefront contributes to a vibrant tapestry of offerings. COMING Q1/2026

## **Community Information**

Address 9204 23 Avenue

Area Edmonton

Subdivision Parsons Industrial

City Edmonton
County ALBERTA

Province AB

Postal Code T6N 1H9

## **Additional Information**

Date Listed May 3rd, 2024

Days on Market 378

Zoning Zone 41

DATA IS DEEMED RELIABLE BUT IS NOT GUARANTEED ACCURATE BY THE REALTORS® ASSOCIATION OF EDMONTON. COPYRIGHT 2025 BY THE REALTORS® ASSOCIATION OF EDMONTON. ALL RIGHTS RESERVED.Trademarks are owned or controlled by the Canadian Real Estate Association (CREA) and identify real estate professionals who are members of CREA (REALTOR®, REALTORS®) and/or the quality of services they provide (MLS®, Multiple Listing Service®)