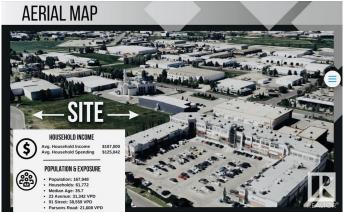

## \$0

0 Bedroom, 0.00 Bathroom, Retail on 0.00 Acres

Parsons Industrial, Edmonton, AB

Welcome to District 23, Anchored by the renowned Starbucks Coffee, Daycare & Pizza this dynamic plaza offers a prime location, ensuring high foot traffic and visibility for businesses. With Starbucks as the cornerstone, District 23 invites a diverse mix of tenants to join this retail haven, catering to various businesses. Currently Phase 1 – only 3 units remaining, ranging from 1135 SQFT plus offering ample space for your business. Embrace the opportunity to be part of this thriving retail landscape, where every storefront contributes to a vibrant tapestry of offerings. COMING Q1/2026

## **Community Information**

Address 9204 23 Avenue

Area Edmonton

Subdivision Parsons Industrial

City Edmonton
County ALBERTA

Province AB

Postal Code T6N 1H9