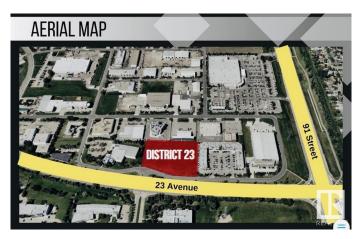

## \$0

0 Bedroom, 0.00 Bathroom, Retail on 0.00 Acres

Parsons Industrial, Edmonton, AB

Welcome to District 23, Anchored by the renowned Starbucks Coffee, Daycare & Pizza this dynamic plaza offers a prime location, ensuring high foot traffic and visibility for businesses. With Starbucks as the cornerstone, District 23 invites a diverse mix of tenants to join this retail haven, catering to various businesses. Currently Phase 1 – only 3 units remaining, ranging from 1135 SQFT plus offering ample space for your business. Embrace the opportunity to be part of this thriving retail landscape, where every storefront contributes to a vibrant tapestry of offerings. COMING Q1/2026

## **Community Information**

Address 9204 23 Avenue

Area Edmonton

Subdivision Parsons Industrial

City Edmonton
County ALBERTA

Province AB

Postal Code T6N 1H9