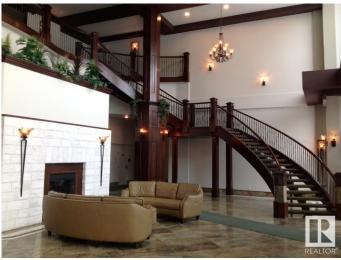

#### \$319,900

2 Bedroom, 2.50 Bathroom, 1,249 sqft Condo / Townhouse on 0.00 Acres

Wîhkwêntôwin, Edmonton, AB

5 star living in Meridian Plaza- executive luxury with unsurpassed amenities. Your front door opens to a beautiful tropical atrium with palm trees & water fountain. This guiet 2 story condo is loaded with features- gourmet kitchen with granite counters, stainless appliances, Delton cabinetry, espresso hardwood, Spanish floor tile, marble backsplash, gas fireplace, gas BBQ, A/C, king sized bedrooms, closet organizers, French doors, custom window coverings, insuite stacked laundry, built in vacuum, assigned titled indoor parking stall. The complex has a breathtaking marble lobby with grand staircase, fireplace, owners lounge, business centre, banquet facility, guest suite, exercise room, bike storage room, ample visitor parking & video monitored security. Conveniently located close to downtown shopping, restaurants, LRT, river valley trails, McEwan University & just 8 blocks from the Ice District Arena.