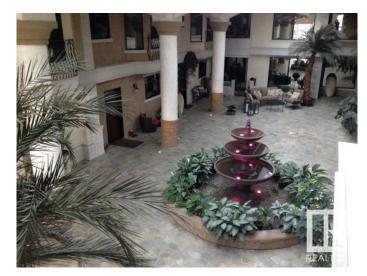

#### \$319,900

2 Bedroom, 2.50 Bathroom, 1,249 sqft Condo / Townhouse on 0.00 Acres

Wîhkwêntôwin, Edmonton, AB

5 star living in Meridian Plaza- executive luxury with unsurpassed amenities. Your front door opens to a beautiful tropical atrium with palm trees & water fountain. This guiet 2 story condo is loaded with features- gourmet kitchen with granite counters, stainless appliances, Delton cabinetry, espresso hardwood, Spanish floor tile, marble backsplash, gas fireplace, gas BBQ, A/C, king sized bedrooms, closet organizers, French doors, custom window coverings, insuite stacked laundry, built in vacuum, assigned titled indoor parking stall. The complex has a breathtaking marble lobby with grand staircase, fireplace, owners lounge, business centre, banquet facility, guest suite, exercise room, bike storage room, ample visitor parking & video monitored security. Conveniently located close to downtown shopping, restaurants, LRT, river valley trails, McEwan University & just 8 blocks from the Ice District Arena.