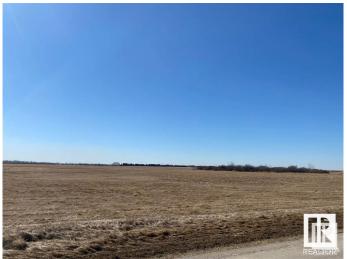

## \$1,888,000

0 Bedroom, 0.00 Bathroom, Single Family on 94.40 Acres

None, St. Albert, AB

Attention Land Investors.94.40 acres of land in the City. This land lies west of Walmart and south of Pro North Industrial Park and it was recently annexed into the city of St. Albert. Minutes to Costco, Walmart, 2 km west of HWY 2. Land would be a great investment for any land holders.