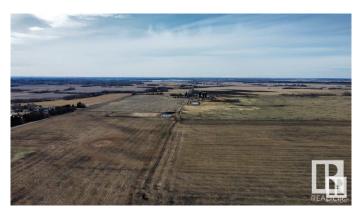

## \$1,888,000

0 Bedroom, 0.00 Bathroom, Single Family on 94.40 Acres

None, St. Albert, AB

Attention Land Investors.94.40 acres of land in the City. This land lies west of Walmart and south of Pro North Industrial Park and it was recently annexed into the city of St. Albert. Minutes to Costco, Walmart, 2 km west of HWY 2. Land would be a great investment for any land holders.