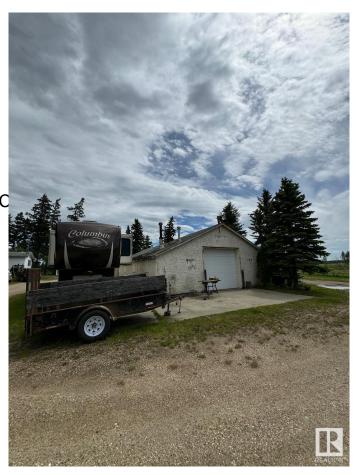

#### \$1,899,000

0 Bedroom, 0.00 Bathroom, Rural on 21.18 Acres

None, Rural Leduc County, AB

Five minutes from Edmonton International Airport, 21.18 Acres zoned Country Residential with great exposure of Airport Road. Presently generating \$4700 rental income from various residential units on the property, rented on month to month basis, plus a vacant heated shop (rented in past) also can generate another \$500/month, also a vacant Barn can be rented for horses etc, numerous possibilities of generating more rental income. Property being sold at "As-is" basis, Country residential land use zone allows potential development of this property into 7 separate Estate lots, some of them backing to a natural creek.