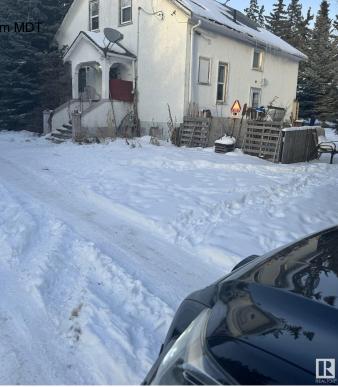

#### \$1,899,000

0 Bedroom, 0.00 Bathroom, Rural on 21.18 Acres

None, Rural Leduc County, AB

Five minutes from Edmonton International Airport, 21.18 Acres zoned Country Residential with great exposure of Airport Road. Presently generating \$4700 rental income from various residential units on the property, rented on month to month basis, plus a vacant heated shop (rented in past) also can generate another \$500/month, also a vacant Barn can be rented for horses etc, numerous possibilities of generating more rental income. Property being sold at "As-is" basis, Country residential land use zone allows potential development of this property into 7 separate Estate lots, some of them backing to a natural creek.