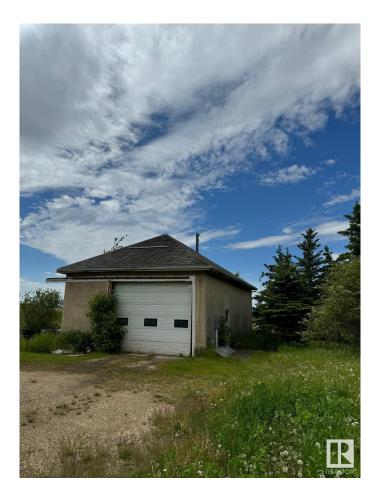

#### \$1,899,000

0 Bedroom, 0.00 Bathroom, Rural on 21.18 Acres

None, Rural Leduc County, AB

Five minutes from Edmonton International Airport, 21.18 Acres zoned Country Residential with great exposure of Airport Road. Presently generating \$4700 rental income from various residential units on the property, rented on month to month basis, plus a vacant heated shop (rented in past) also can generate another \$500/month, also a vacant Barn can be rented for horses etc, numerous possibilities of generating more rental income. Property being sold at "As-is" basis, Country residential land use zone allows potential development of this property into 7 separate Estate lots, some of them backing to a natural creek.