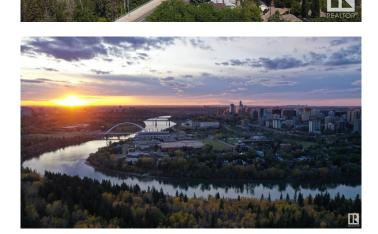

# \$7,400,000

0 Bedroom, 0.00 Bathroom, Land Commercial on 0.00 Acres

Strathcona, Edmonton, AB

**GREAT REDEVELOPMENT POTENTIAL with** +/-31,356 square feet made up of 8 contiguous lots, with 7 of them along Scona Road. All are occupied and with strong rental revenue. Located near the center of Edmonton, perched high on the south side of the Saskatchewan river, with a †permanentâ€<sup>™</sup> 270 degree unobstructed view - proximal to; University of Alberta, vibrant Strathcona district, Mill Creek Ravine, and Downtown - just across the river. Public transit is readily available on 99 street and the new Muttart LRT Station is just north of this site. This is a true opportunity for an innovative design with outstanding views that enhances the community experience and builds connections. New residences on this site will appeal to people who desire to be close to nature and just steps away from the largest urban park in Canada with more than 160 kms of maintained pathways and 20 major parks offering picnic sites, boating, canoeing, golf, outdoor and indoor pools, and much more.