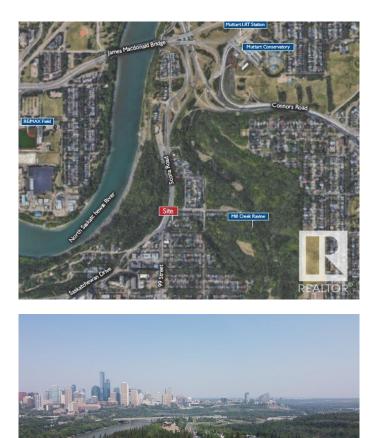

# \$7,400,000

0 Bedroom, 0.00 Bathroom, Land Commercial on 0.00 Acres

Strathcona, Edmonton, AB

**GREAT REDEVELOPMENT POTENTIAL with** +/-31,356 square feet made up of 8 contiguous lots, with 7 of them along Scona Road. All are occupied and with strong rental revenue. Located near the center of Edmonton, perched high on the south side of the Saskatchewan river, with a †permanentâ€<sup>™</sup> 270 degree unobstructed view - proximal to; University of Alberta, vibrant Strathcona district, Mill Creek Ravine, and Downtown - just across the river. Public transit is readily available on 99 street and the new Muttart LRT Station is just north of this site. This is a true opportunity for an innovative design with outstanding views that enhances the community experience and builds connections. New residences on this site will appeal to people who desire to be close to nature and just steps away from the largest urban park in Canada with more than 160 kms of maintained pathways and 20 major parks offering picnic sites, boating, canoeing, golf, outdoor and indoor pools, and much more.