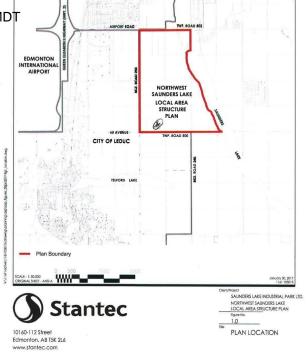

## \$3,890,000

0 Bedroom, 0.00 Bathroom, Rural on 59.80 Acres

None, Rural Leduc County, AB

APP 59.8 ACRES(MORE OR LESS).LOCATED ON 65 AVE BETWEEN RR 245 AND 250.PARCEL IS LOCATED IN LEDUC COUNTY AND HAS A GREAT POTENTIAL IN SAUNDERS LAKE AREA STRUCTURE PLAN.FUTURE PROPOSED ZONING IS MEDIUM INDUSTRIAL.

# **Community Information**

| Address     | 65 Ave Rr 245&250  |
|-------------|--------------------|
| Area        | Rural Leduc County |
| Subdivision | None               |
| City        | Rural Leduc County |
| County      | ALBERTA            |
| Province    | AB                 |
| Postal Code | T9E 4C4            |