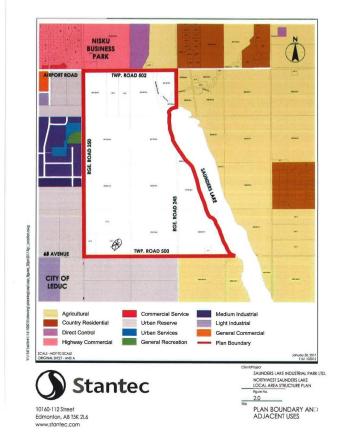

## \$3,890,000

0 Bedroom, 0.00 Bathroom, Rural on 59.80 Acres

None, Rural Leduc County, AB

APP 59.8 ACRES(MORE OR LESS).LOCATED ON 65 AVE BETWEEN RR 245 AND 250.PARCEL IS LOCATED IN LEDUC COUNTY AND HAS A GREAT POTENTIAL IN SAUNDERS LAKE AREA STRUCTURE PLAN.FUTURE PROPOSED ZONING IS MEDIUM INDUSTRIAL.