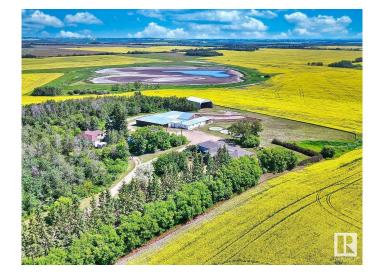

## \$3,699,500

0 Bedroom, 0.00 Bathroom, Single Family on 147.00 Acres

Edmonton Energy And Technology Park, Edmonton, AB

147.68 ACRES (+/-) located in the heart of the Edmonton Energy and Technology Park (strategically positioned to become one of North America's premier eco-industrial areas) this property is listed at \$25,000.00 per acre. This prime land on pavement is priced for value. Located to take advantage of all transportation corridors: HWY 16, HWY 37 and the Anthony Henday. This property will be at the heart of future development. Great investment for the future. Currently zoned Agricultural.