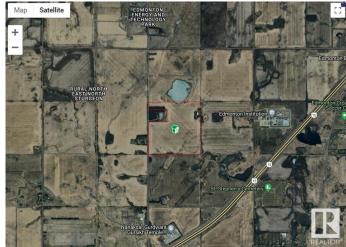

## \$3,699,500

0 Bedroom, 0.00 Bathroom, Single Family on 147.00 Acres

Edmonton Energy And Technology Park, Edmonton, AB

147.68 ACRES (+/-) located in the heart of the Edmonton Energy and Technology Park (strategically positioned to become one of North America's premier eco-industrial areas) this property is listed at \$25,000.00 per acre. This prime land on pavement is priced for value. Located to take advantage of all transportation corridors: HWY 16, HWY 37 and the Anthony Henday. This property will be at the heart of future development. Great investment for the future. Currently zoned Agricultural.

# **Community Information**

Address 21203 18 Street

Area Edmonton

Subdivision Edmonton Energy And Technology Park

City Edmonton

County ALBERTA

Province AB

Postal Code T5Y 6B7