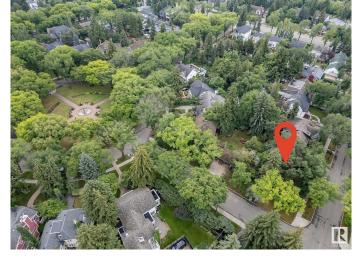

### \$824,999

0 Bedroom, 0.00 Bathroom, Single Family on 0.00 Acres

Glenora, Edmonton, AB

Very rare opportunity to build your dream home in the prestigious Neighborhood of Glenora, situated on the corner of 102 Ave & 134 St with a view of Alexander circle & a 2-minute walk to the fountain! This lot has no demolition required, build your dream home on this absolutely stunning and extremely rare lot that sides lush trees for extreme privacy mature trees for a relaxing backyard to entertain. Located within the Glenora school district and close to all Community amenities. Brand new pickle ball courts, Skating rinks, Tennis Courts and Outdoor community garden and gym. Steps away to the future 142ST/Glenora LRT Station, West Block project, short walk to Vies for Pies/Columbian Coffee and the 133 St Glenora LRT Station.

## **Community Information**

Address 10235 134 Street

Area Edmonton
Subdivision Glenora
City Edmonton
County ALBERTA

Province AB

Postal Code T5N 2A6