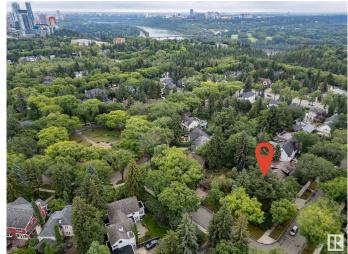

### \$824,999

0 Bedroom, 0.00 Bathroom, Single Family on 0.00 Acres

Glenora, Edmonton, AB

Very rare opportunity to build your dream home in the prestigious Neighborhood of Glenora, situated on the corner of 102 Ave & 134 St with a view of Alexander circle & a 2-minute walk to the fountain! This lot has no demolition required, build your dream home on this absolutely stunning and extremely rare lot that sides lush trees for extreme privacy mature trees for a relaxing backyard to entertain. Located within the Glenora school district and close to all Community amenities. Brand new pickle ball courts, Skating rinks, Tennis Courts and Outdoor community garden and gym. Steps away to the future 142ST/Glenora LRT Station, West Block project, short walk to Vies for Pies/Columbian Coffee and the 133 St Glenora LRT Station.

## **Community Information**

Address 10235 134 Street

Area Edmonton
Subdivision Glenora
City Edmonton
County ALBERTA

Province AB

Postal Code T5N 2A6