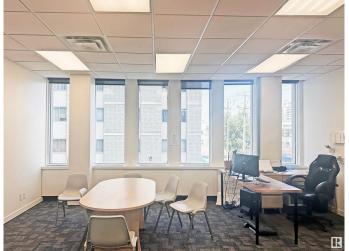

### \$189,000

0 Bedroom, 0.00 Bathroom, Office on 0.00 Acres

WîhkwÃantôwin, Edmonton, AB

Fantastic opportunity to own your office space in the heart of Edmontonâ€~s Oliver neighbourhood. This unique corner unit offers plenty of natural light and an efficient floor plan. With flexible zoning, permitting a multitude of uses, and the ability to easily remove or add offices/meeting rooms, this unit can accommodate a wide variety of businesses. With easy accessibility, assigned covered parking and recent building upgrades, this office condo is perfect for professionals. Plus, enjoy immediate access to local retail amenities, and the river valley located just steps away. Highlights: Elevator accessible, Nearby amenities, Recent building facade upgrades, Proximity to public transit