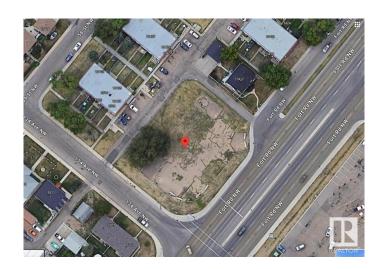

### \$0

0 Bedroom, 0.00 Bathroom, Retail on 0.00 Acres

Belvedere, Edmonton, AB

Welcome to high exposure proposed building site on Fort Rd.Units starting at 1100 sq ft. Most uses permitted under the proposed zoning BE.Available summer 2025.