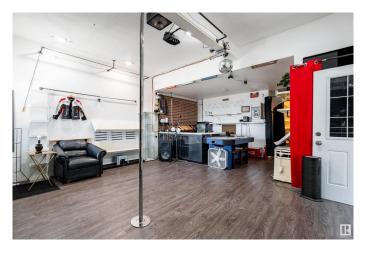

#### \$595,000

4 Bedroom, 2.50 Bathroom, 2,454 sqft Single Family on 0.00 Acres

Belvedere, Edmonton, AB

Welcome to an exceptional turnkey building offering unparalleled opportunities for business and living. Previously a launching pad for successful ventures, including one now expanding nationally, this property boasts CB2 rezoning for redevelopment potential. Lease out this fully equipped space, providing both business and residential accommodation, setting it apart from the rest. Low taxes and utilities add value, while its versatile layout suits events, meetings, art galleries, and pop-up shops. This is rare opportunity in a high traffic area in the middle of multi-million revitalization making it a prime investment opportunity.

#### Interior

Appliances Dishwasher-Portable, Dryer, Freezer, Hood Fan, Washer,

Refrigerators-Two, Stoves-Two

Heating Forced Air-1, Natural Gas

Stories 3
Has Suite Yes
Has Basement Yes

Basement Full, Finished