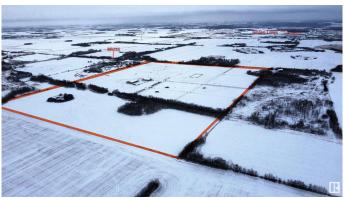

### \$5,400,000

0 Bedroom, 0.00 Bathroom, Single Family on 0.00 Acres

Annexation Lands, St. Albert, AB

This is an exceptional opportunity for investors seeking a substantial parcel of land in St. Albert. spanning 121-acres. This prime property is located in northwest St. Albert, just 0.5 km north of the vibrant Nouveau subdivision and west of Jensen Lakes and Walmart. The new Fowler Way connecting Highway 2 with Ray Gibbon drive is slated to run 1/2 kilometer south of this land. There are 2 investment buildings, one built in 2010-6000 sq ft (has 3 over head 14x16 doors that features radiant heat), second one built in 2011-9600 sq ft (has 5 over head 14x16 doors that features radiant heat), both have 3-phase power, services, solid concrete floors, high quality construction, metal exteriors too. The area around the shops has frost fencing, fencing for hobby livestock. Property is fenced.

### **Exterior**

Exterior Features Backs Onto Park/Trees, Commercial, Corner Lot, Cross Fenced,

Fenced, Flat Site, Fruit Trees/Shrubs, Golf Nearby, No Through Road, Private Setting, Public Transportation, Schools, Subdividable Lot, Treed