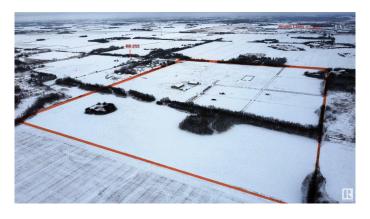

### \$5,400,000

0 Bedroom, 0.00 Bathroom, Single Family on 0.00 Acres

Annexation Lands, St. Albert, AB

This is an exceptional opportunity for investors seeking a substantial parcel of land in St. Albert. spanning 121-acres. This prime property is located in northwest St. Albert, just 0.5 km north of the vibrant Nouveau subdivision and west of Jensen Lakes and Walmart. The new Fowler Way connecting Highway 2 with Ray Gibbon drive is slated to run 1/2 kilometer south of this land. There are 2 investment buildings, one built in 2010-6000 sq ft (has 3 over head 14x16 doors that features radiant heat), second one built in 2011-9600 sq ft (has 5 over head 14x16 doors that features radiant heat), both have 3-phase power, services, solid concrete floors, high quality construction, metal exteriors too. The area around the shops has frost fencing, fencing for hobby livestock. Property is fenced.

### **Exterior**

Exterior Features Backs Onto Park/Trees, Commercial, Corner Lot, Cross Fenced,

Fenced, Flat Site, Fruit Trees/Shrubs, Golf Nearby, No Through Road, Private Setting, Public Transportation, Schools, Subdividable Lot, Treed