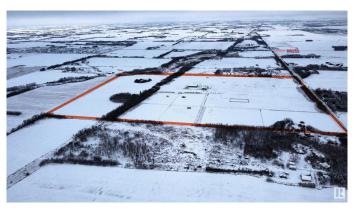

### \$5,400,000

0 Bedroom, 0.00 Bathroom, Single Family on 0.00 Acres

Annexation Lands, St. Albert, AB

This is an exceptional opportunity for investors seeking a substantial parcel of land in St. Albert. spanning 121-acres. This prime property is located in northwest St. Albert, just 0.5 km north of the vibrant Nouveau subdivision and west of Jensen Lakes and Walmart. The new Fowler Way connecting Highway 2 with Ray Gibbon drive is slated to run 1/2 kilometer south of this land. There are 2 investment buildings, one built in 2010-6000 sq ft (has 3 over head 14x16 doors that features radiant heat), second one built in 2011-9600 sq ft (has 5 over head 14x16 doors that features radiant heat), both have 3-phase power, services, solid concrete floors, high quality construction, metal exteriors too. The area around the shops has frost fencing, fencing for hobby livestock. Property is fenced.

### **Exterior**

Exterior Features Backs Onto Park/Trees, Commercial, Corner Lot, Cross Fenced,

Fenced, Flat Site, Fruit Trees/Shrubs, Golf Nearby, No Through Road, Private Setting, Public Transportation, Schools, Subdividable Lot, Treed