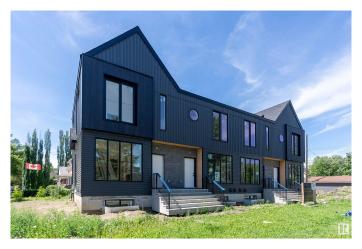

# \$2,699,000 - 8402 87 Street, Edmonton

MLS® #E4416534

#### \$2,699,000

3 Bedroom, 3.50 Bathroom, 4,265 sqft Single Family on 0.00 Acres

Bonnie Doon, Edmonton, AB

Discover exceptional investment opportunity with this beautifully designed 4-plex with legal basement suites by House of Modernity. This property has a projected rental income of \$187,000 annually. Ideally situated in a prime location, this property features four legal suites, each with 9 ft ceilings, a sophisticated 2-bedroom, 2-bathroom ensuite layout perfect for working professionals. The design accommodates individual needs while providing a separate entrance for the legal basement suite, enhancing privacy and rental flexibility. The large basement includes a bedroom and a cozy living area, ideal for additional sleeping arrangements, all highlighted by vaulted ceilings, high-end finishes, and a designer lighting package.