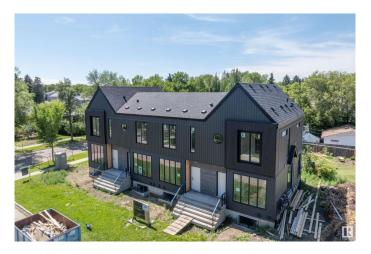

# \$2,699,000 - 8402 87 Street, Edmonton

MLS® #E4416534

#### \$2,699,000

3 Bedroom, 3.50 Bathroom, 4,265 sqft Single Family on 0.00 Acres

Bonnie Doon, Edmonton, AB

Discover exceptional investment opportunity with this beautifully designed 4-plex with legal basement suites by House of Modernity. This property has a projected rental income of \$187,000 annually. Ideally situated in a prime location, this property features four legal suites, each with 9 ft ceilings, a sophisticated 2-bedroom, 2-bathroom ensuite layout perfect for working professionals. The design accommodates individual needs while providing a separate entrance for the legal basement suite, enhancing privacy and rental flexibility. The large basement includes a bedroom and a cozy living area, ideal for additional sleeping arrangements, all highlighted by vaulted ceilings, high-end finishes, and a designer lighting package.