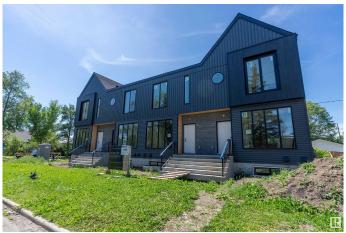

# \$2,699,000 - 8402 87 Street, Edmonton

MLS® #E4416534

#### \$2,699,000

3 Bedroom, 3.50 Bathroom, 4,265 sqft Single Family on 0.00 Acres

Bonnie Doon, Edmonton, AB

Discover exceptional investment opportunity with this beautifully designed 4-plex with legal basement suites by House of Modernity. This property has a projected rental income of \$187,000 annually. Ideally situated in a prime location, this property features four legal suites, each with 9 ft ceilings, a sophisticated 2-bedroom, 2-bathroom ensuite layout perfect for working professionals. The design accommodates individual needs while providing a separate entrance for the legal basement suite, enhancing privacy and rental flexibility. The large basement includes a bedroom and a cozy living area, ideal for additional sleeping arrangements, all highlighted by vaulted ceilings, high-end finishes, and a designer lighting package.