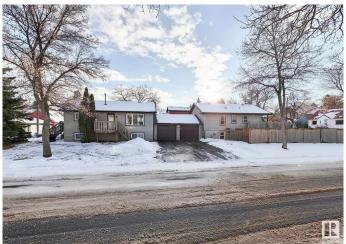

# \$850,000 - 14411 106 Avenue, Edmonton

MLS® #E4417636

#### \$850,000

5 Bedroom, 4.00 Bathroom, 1,615 sqft Single Family on 0.00 Acres

Grovenor, Edmonton, AB

Welcome to your future investment property with tenants. Nestled in the beautiful neighborhood of Grovenor with easy access to downtown Edmonton and main roads for easy transit. One side is a full bi-level with 1 bed & 4-piece bath on the main level completed with kitchen, dinning and living room. The basement has 2 bedrooms & 3 piece bath, laundry/storage & family room. You will also find a deck off the side door for bbq & outdoor lounging. The other side has an upstairs open concept suite with 2 beds, 4-piece bath & laundry closet as well as large storage closet. The basement has a separate entrance to an unpermitted suite with large windows for ample sun light, 1 bed, 4-piece bath & its own laundry with a large amount of storage space. This side of the duplex is fenced with plenty of grass area to enjoy outdoor privacy.

| Year Built | 1951                |
|------------|---------------------|
| Туре       | Single Family       |
| Sub-Type   | Duplex Side By Side |
| Style      | Bi-Level            |
| Status     | Active              |

## Exterior

| Exterior          | Wood, Vinyl                                                      |
|-------------------|------------------------------------------------------------------|
| Exterior Features | Corner Lot, Flat Site, Playground Nearby, Public Transportation, |
|                   | Schools, Shopping Nearby, Subdividable Lot, Partially Fenced     |
| Roof              | Asphalt Shingles                                                 |
| Construction      | Wood, Vinyl                                                      |
| Foundation        | Concrete Perimeter                                               |