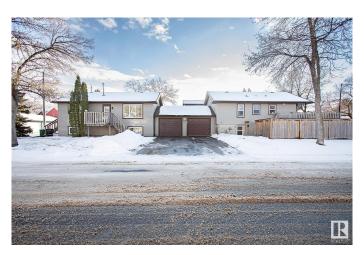

# \$850,000 - 14411 106 Avenue, Edmonton

MLS® #E4417636

#### \$850,000

5 Bedroom, 4.00 Bathroom, 1,615 sqft Single Family on 0.00 Acres

Grovenor, Edmonton, AB

Welcome to your future investment property with tenants. Nestled in the beautiful neighborhood of Grovenor with easy access to downtown Edmonton and main roads for easy transit. One side is a full bi-level with 1 bed & 4-piece bath on the main level completed with kitchen, dinning and living room. The basement has 2 bedrooms & 3 piece bath, laundry/storage & family room. You will also find a deck off the side door for bbq & outdoor lounging. The other side has an upstairs open concept suite with 2 beds, 4-piece bath & laundry closet as well as large storage closet. The basement has a separate entrance to an unpermitted suite with large windows for ample sun light, 1 bed, 4-piece bath & its own laundry with a large amount of storage space. This side of the duplex is fenced with plenty of grass area to enjoy outdoor privacy.

| Year Built | 1951                |
|------------|---------------------|
| Туре       | Single Family       |
| Sub-Type   | Duplex Side By Side |
| Style      | Bi-Level            |
| Status     | Active              |

## Exterior

| Exterior          | Wood, Vinyl                                                      |
|-------------------|------------------------------------------------------------------|
| Exterior Features | Corner Lot, Flat Site, Playground Nearby, Public Transportation, |
|                   | Schools, Shopping Nearby, Subdividable Lot, Partially Fenced     |
| Roof              | Asphalt Shingles                                                 |
| Construction      | Wood, Vinyl                                                      |
| Foundation        | Concrete Perimeter                                               |