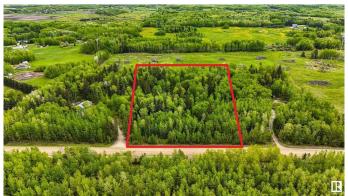

## \$129,900

0 Bedroom, 0.00 Bathroom, Rural on 4.99 Acres

None, Rural Lac Ste. Anne County, AB

BUILD YOUR DREAM! Welcome to this peaceful property, located mere minutes from Wabamun. If you're looking for the perfect place to build your DREAM HOME, featuring 4.99 acres, where nature is everywhere you turn, you've found it. Gas & Power are both available at the property line, so bring your ideas and start building the home of your dreams. If location is important to you, you will love being a short drive from the charming community of Wabamun. You'll also appreciate being moments away from Highway 16, making a commute to Spruce Grove, Stony Plain or Edmonton within reach. Don't delay, come have a look at this property today!

### **Exterior**

Exterior Features Private Setting, Treed Lot, See Remarks