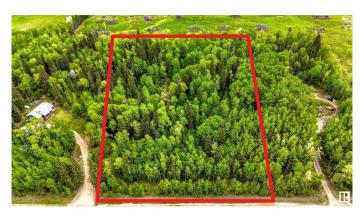

## \$129,900

0 Bedroom, 0.00 Bathroom, Rural on 4.99 Acres

None, Rural Lac Ste. Anne County, AB

BUILD YOUR DREAM! Welcome to this peaceful property, located mere minutes from Wabamun. If you're looking for the perfect place to build your DREAM HOME, featuring 4.99 acres, where nature is everywhere you turn, you've found it. Gas & Power are both available at the property line, so bring your ideas and start building the home of your dreams. If location is important to you, you will love being a short drive from the charming community of Wabamun. You'll also appreciate being moments away from Highway 16, making a commute to Spruce Grove, Stony Plain or Edmonton within reach. Don't delay, come have a look at this property today!

### **Exterior**

Exterior Features Private Setting, Treed Lot, See Remarks