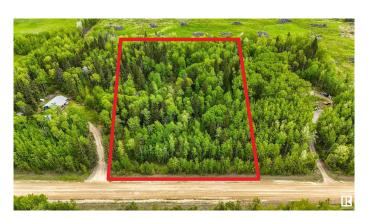

## \$129,900

0 Bedroom, 0.00 Bathroom, Rural on 4.99 Acres

None, Rural Lac Ste. Anne County, AB

BUILD YOUR DREAM! Welcome to this peaceful property, located mere minutes from Wabamun. If you're looking for the perfect place to build your DREAM HOME, featuring 4.99 acres, where nature is everywhere you turn, you've found it. Gas & Power are both available at the property line, so bring your ideas and start building the home of your dreams. If location is important to you, you will love being a short drive from the charming community of Wabamun. You'll also appreciate being moments away from Highway 16, making a commute to Spruce Grove, Stony Plain or Edmonton within reach. Don't delay, come have a look at this property today!

### **Exterior**

Exterior Features Private Setting, Treed Lot, See Remarks