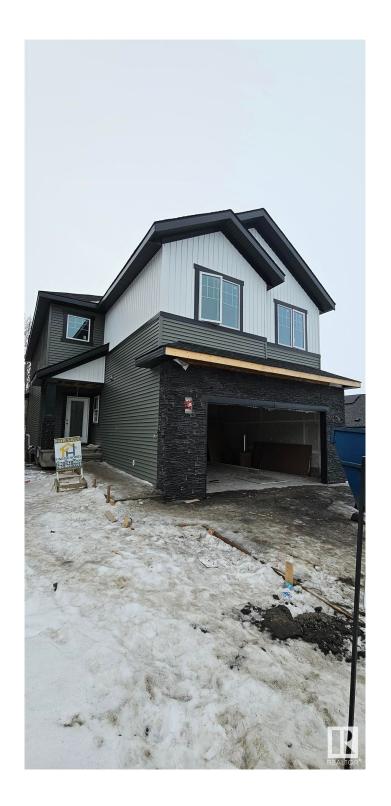

#### \$839,900

4 Bedroom, 3.00 Bathroom, 2,583 sqft Single Family on 0.00 Acres

Hawks Ridge, Edmonton, AB

FINESSE BUILT HOMES quality and experience is evident in this full WALKOUT BASEMENT Brand new build 2581 Sq Ft 2 storey home with a private and amazing location backing a quiet treeline and protected green space. This home has a open concept with 4 bedrooms upstairs with a beautiful ensuite bath with tub and enclosed modern glass shower and second floor laundry and also a large bonus room overlooking a modern concept main floor with high ceilings and modern finishing's. The main floor also has a office/Den area and a beautiful kitchen area with a extra butlers pantry/spice kitchen and large mud room off the back garage door and a full bath on the main. This home is amazing and provides perfect spaces for a growing family.