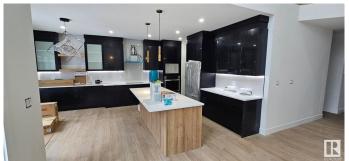

#### \$839,900

4 Bedroom, 3.00 Bathroom, 2,583 sqft Single Family on 0.00 Acres

Hawks Ridge, Edmonton, AB

FINESSE BUILT HOMES quality and experience is evident in this full WALKOUT BASEMENT Brand new build 2581 Sq Ft 2 storey home with a private and amazing location backing a quiet treeline and protected green space. This home has a open concept with 4 bedrooms upstairs with a beautiful ensuite bath with tub and enclosed modern glass shower and second floor laundry and also a large bonus room overlooking a modern concept main floor with high ceilings and modern finishing's. The main floor also has a office/Den area and a beautiful kitchen area with a extra butlers pantry/spice kitchen and large mud room off the back garage door and a full bath on the main. This home is amazing and provides perfect spaces for a growing family.