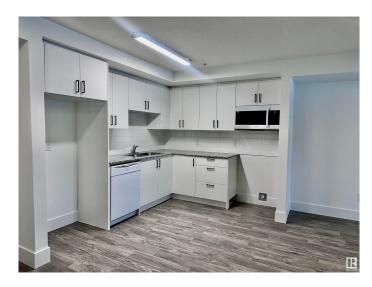

# \$174,900

2 Bedroom, 1.50 Bathroom, 945 sqft Condo / Townhouse on 0.00 Acres

La Perle, Edmonton, AB

Welcome to Erindale! This bright, west-facing 2-bedroom, 1.5-bath condo features in-suite laundry and boasts all the modern finishes you expect, like quartz countertops, vinyl plank flooring, and an electric fireplace. But this unit goes above and beyondâ€"thanks to a taller ceiling in the sunken living room, it feels even more spacious, open, and airy. Need extra storage? There's a handy storage room off the deck, plus a dedicated bike storage room. And if you're looking for more amenities, you'II find a fitness room and an energized parking stall, with additional stalls available for rent. Location is key, and this one's perfectâ€"just a short walk to the future LRT station, West Edmonton Mall, schools, and shopping. Plus, following a building fire in 2022, this entire project was rebuilt to exceed today's building standards. With everything done, all that's left to do is move in!

### **Essential Information**

MLS® # E4419896 Price \$174,900

Bedrooms 2

Bathrooms 1.50

Full Baths 1

Half Baths 1

Square Footage 945
Acres 0.00
Year Built 1979

Type Condo / Townhouse Sub-Type Lowrise Apartment