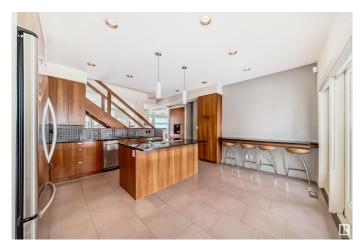

#### \$2,750,000

4 Bedroom, 3.50 Bathroom, 2,834 sqft Single Family on 0.00 Acres

Parkview, Edmonton, AB

Custom built 2 storey sits on a 80 X 120 foot lot with one of the best view of RIVER VALLEY, DOWNTOWN, UNIVERSITY.. Custom built for owners. Coffered ceilings, granite counters, walk in closet in primary, wine room in basement and huge basement windows. Main and upper floors windows are gorgeous to take advantage of views.... east front west back.... 4713 square feet of living area Oversize 32 x 25 ft garage with drain. Breezeway area is not included in square footage by list simple. Check out virtual tour!!