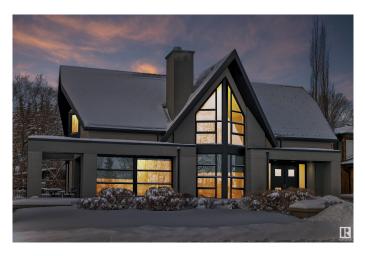

#### \$2,750,000

4 Bedroom, 3.50 Bathroom, 2,834 sqft Single Family on 0.00 Acres

Parkview, Edmonton, AB

Custom built 2 storey sits on a 80 X 120 foot lot with one of the best view of RIVER VALLEY, DOWNTOWN, UNIVERSITY.. Custom built for owners. Coffered ceilings, granite counters, walk in closet in primary, wine room in basement and huge basement windows. Main and upper floors windows are gorgeous to take advantage of views.... east front west back.... 4713 square feet of living area Oversize 32 x 25 ft garage with drain. Breezeway area is not included in square footage by list simple. Check out virtual tour!!