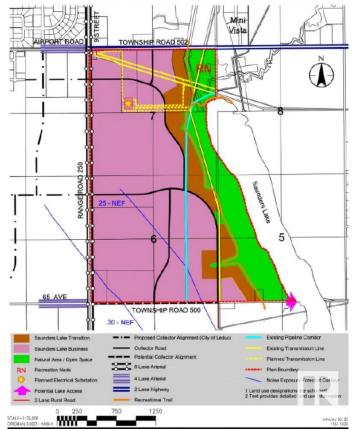

## \$20,000,000

0 Bedroom, 0.00 Bathroom, Single Family on 0.00 Acres

Nisku, Nisku, AB

160 Acres. Located in the Northwest Saunders Lake ASP; Five minute drive to Edmonton International Airport; Adjacent to Leduc city limits and 10 minutes to Leduc core; Parcels can be purchased together or separately; Located south of Nisku Business Park; Parcel Size: 80 AC + 160 AC + 160 AC=400 Acres. Zoning: AG (Agriculture). Legal Description: West 80 - 4;24;50;6;NW East 160 - 4;24;50;6;NE - West 160 -4;24;50;7;SW. Information herein and auxiliary information subject to becoming outdated in time, change, and/or deemed reliable but not guaranteed. Buyer to confirm information during their Due Diligence.