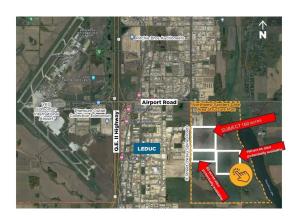

## \$20,000,000

0 Bedroom, 0.00 Bathroom, Single Family on 0.00 Acres

Nisku, Nisku, AB

160 Acres. Located in the Northwest Saunders Lake ASP; Five minute drive to Edmonton International Airport; Adjacent to Leduc city limits and 10 minutes to Leduc core; Parcels can be purchased together or separately; Located south of Nisku Business Park; Parcel Size: 80 AC + 160 AC + 160 AC=400 Acres. Zoning: AG (Agriculture). Legal Description: West 80 - 4;24;50;6;NW East 160 - 4;24;50;6;NE - West 160 -4;24;50;7;SW. Information herein and auxiliary information subject to becoming outdated in time, change, and/or deemed reliable but not guaranteed. Buyer to confirm information during their Due Diligence.