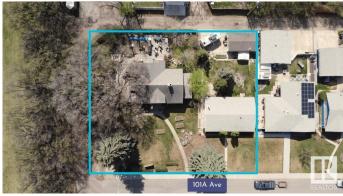

# \$926,175 - 5203-5209 101a Avenue, Edmonton

MLS® #E4420274

#### \$926,175

0 Bedroom, 1.00 Bathroom, Single Family on 0.00 Acres

Fulton Place, Edmonton, AB

**INVESTORS & BUILDERS!** Incredible development opportunity in Fulton Place! A rare 4 adjacent lots totaling 1683 SQM, zoned RS (Small Scale Residential) Total Lot dimensions: 154ft wide x 119ft deep. Perfect for multi-residential, dream homes, duplexes, townhouses, basement suites, garage/garden suites, or a multi-family infill. Two existing bungalows with garages and month-to-month renters offer immediate cash flow while you plan your project. Ideally located minutes from downtown, within walking distance to Capilano Mall, and close to Gold Bar Park, river valley trails, Rundle Park, and Hardisty Fitness Centre. Top schools like Hardisty, McEwan, and King's College add to its appeal. A prime opportunity in a thriving, well-connected communityâ€"don't miss your chance to invest in Fulton Place! To be sold with adjacent lot 5211 101A Ave for \$1,325,000.