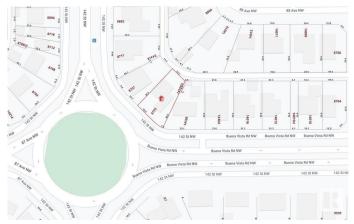

#### \$599,000

0 Bedroom, 0.00 Bathroom, Single Family on 0.00 Acres

Parkview, Edmonton, AB

MASSIVE PIE shaped vacant lot ready for development in PARKVIEW... 61'F X 125' D Minutes to downtown, Walking distance to Edmonton's beautiful river valley, shopping, restaurants and public transportation.

## **Community Information**

| Address     | 8703 142 Street |
|-------------|-----------------|
| Area        | Edmonton        |
| Subdivision | Parkview        |
| City        | Edmonton        |
| County      | ALBERTA         |
| Province    | AB              |
| Postal Code | T5R 0M3         |
|             |                 |