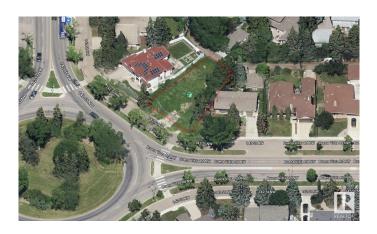

#### \$599,000

0 Bedroom, 0.00 Bathroom, Single Family on 0.00 Acres

Parkview, Edmonton, AB

MASSIVE PIE shaped vacant lot ready for development in PARKVIEW... 61'F X 125' D Minutes to downtown, Walking distance to Edmonton's beautiful river valley, shopping, restaurants and public transportation.