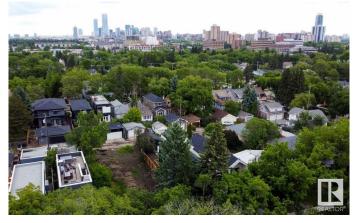

#### \$599,000

0 Bedroom, 0.00 Bathroom, Single Family on 0.00 Acres

Parkview, Edmonton, AB

MASSIVE PIE shaped vacant lot ready for development in PARKVIEW... 61'F X 125' D Minutes to downtown, Walking distance to Edmonton's beautiful river valley, shopping, restaurants and public transportation.