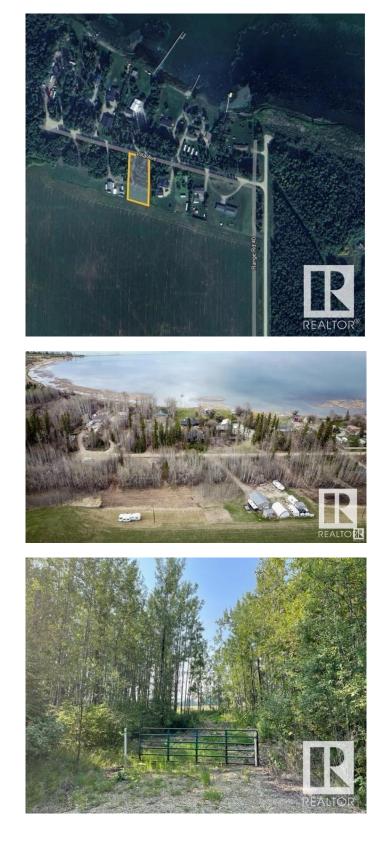

# \$69,900 - Lot 12 54426 Rge Rd 40, Rural Lac Ste. Anne County

MLS® #E4420946

#### \$69,900

0 Bedroom, 0.00 Bathroom, Rural on 0.50 Acres

Thibault Settlement, Rural Lac Ste. Anne County, AB

AMAZING OPPORTUNITY AT A GREAT PRICE PRIVATE PARTIAL TREED WITH CLEARED DRIVEWAYS AND BUILDING SITE. THIS HALF ACRE PARCEL JUST LOCATED OFF THE SOUTH SHORES OF LAC STE ANNE. MINUTES TO ALBERTA **BEACH & A SHORT DRIVE TO DARWELL.** THIS LOT/AREA IS A MUNICIPAL RESERVE ADJACENT TO FARM FIELD DIRECTLY BEHIND. CLEARED ON THE SOUTH END, BUT LINED WITH FOREST ON NORTH PERIMETER FOR PRIVACY! THIS FABULOUS LOT FEATURES PATHWAYS LEADING TO THE LAKE. POWER & GAS AVAILABLE AT PROPERTY LINE. THE PERFECT (SHORT DRIVE FROM EDMONTON) WEEKEND GET AWAY SPOT CLOSE TO WATER AMENITIES OR BUILD YOUR DREAM GETAWAY LAKE HOUSE OR EVEN PARK AN RV / TRAVEL TRAILER AND ENJOY ALL RECREATIONAL ACTIVITIES THAT LAC STE ANNE & ALBERTA BEACH COMMUNITY HAS TO OFFER. 1 MORE ADJACENT LOT ALSO AVAILABLE FOR EVEN A MORE SPACE OR BIGGER HOME! LOT SIZE 96' x 232' APPROX. CR3 zoning generally allows for single-family dwellings, recreational use (including RVs), and potentially livestock or horses.

### Exterior

Exterior Features Beach Access, Boating, Cul-De-Sac, Flat Site, Golf Nearby, Lake Access Property, Lake View, Level Land, Park/Reserve, Private Setting, Recreation Use, Schools, Shopping Nearby, Treed Lot