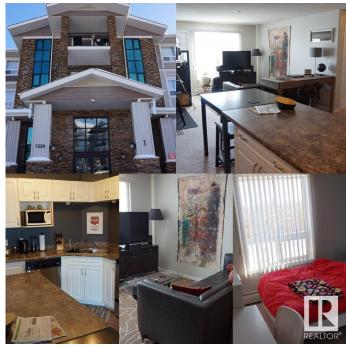

## \$207,888

2 Bedroom, 2.00 Bathroom, 839 sqft Condo / Townhouse on 0.00 Acres

South Terwillegar, Edmonton, AB

Charming 839 sq.ft 2 bedroom 2 bathroom condo in South Terwillegar! This unit features a California split two bedroom layout, insuite laundry, upgraded cabinet package, stainless steel appliances, two full bathrooms, and a title surface parking stall! Easy access to the Henday, the shops at the currents at Windermere and Hwy 2. Great first time buyer property or pick it up as an investment revenue.

## **Essential Information**

MLS® # E4422952 Price \$207,888

Bedrooms 2 Bathrooms 2.00

Full Baths 2

Square Footage 839

Acres 0.00

Year Built 2007

Type Condo / Townhouse Sub-Type Lowrise Apartment