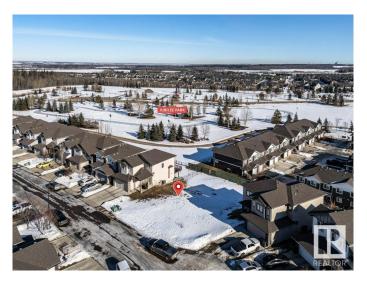

### \$229,900

0 Bedroom, 0.00 Bathroom, Single Family on 0.00 Acres

Spruce Village, Spruce Grove, AB

One of the last two walkout lots remaining in Spruce Village backing onto Jubilee Park. Enjoy the benfits of building in an already well established neighborhood. Located within a 5minute walk to Greystone Centennial Middle School. This neighborhood is on the most eastern side of Spruce grove making it only 15 min drive to the west end of Edmonton. This is a 4600 sf lot with a 30 foot building pocket. A great location with trails, parks, family friendly amenites at your doorstep. This is a great opportuity to build to suit.

## **Exterior**

Exterior Features Flat Site, Level Land, No Back Lane, Park/Reserve