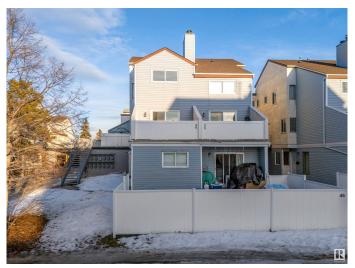

# \$169,900

2 Bedroom, 1.00 Bathroom, 988 sqft Condo / Townhouse on 0.00 Acres

Dunluce, Edmonton, AB

This beautifully RENOVATED 2-bedroom + OFFICE, 1-bathroom unit is located in a well-managed complex, making it an excellent choice for first-time buyers or investors.

Freshly painted with NEW FLOORING and CARPET, the unit is move-in ready. Features include a cozy corner fireplace, a private deck off the living area, a covered parking stall, convenient second-floor laundry, and a spacious in-suite storage room. Condo fees cover water and sewer for added convenience.

## **Amenities**

Amenities Deck, Patio
Parking Underground