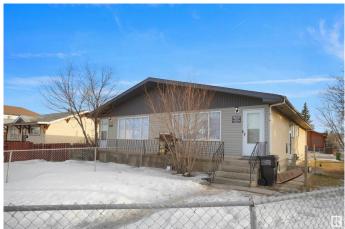

#### \$749,000

10 Bedroom, 4.00 Bathroom, 1,974 sqft Single Family on 0.00 Acres

Glenwood (Edmonton), Edmonton, AB

**INVESTOR ALERT! 4 INDIVIDUAL UNITS IN** TOTAL FOR SALE on one title, situated on a CORNER LOT! 2 full side by side duplexes in Glenwood with SEPARATE ENTRANCES on both sides leading you to 2 LEGAL BASEMENT SUITES., approved by the City of Edmonton! Total 6 bedrooms upstairs and 4 downstairs, with 4 full baths. Kitchens are spacious and styled as eat-ins, adjoining large living rooms. These units are situated close to a retail plaza within walking distance, restaurants, LRT/Bus stops and only 3km from WEST EDMONTON MALL! AMAZING LOCATION!! All four homes have been managed by a property management company. If you are interested in an income producing investment, or would like to live in one unit and rent the others, this may be the property you are in search of! \*\*\*Please note there are a total of 4 stoves, 4 washers, 4 dryers, 4 refridgerators, 2 built-in dishwashers (on main floor only).

## **Community Information**

| Address<br>Area<br>Subdivision<br>City<br>County<br>Province<br>Postal Code | 16225 100a Avenue<br>Edmonton<br>Glenwood (Edmonton)<br>Edmonton<br>ALBERTA<br>AB<br>T5P 0M2 |
|-----------------------------------------------------------------------------|----------------------------------------------------------------------------------------------|
| Amenities                                                                   |                                                                                              |
| Amenities                                                                   | See Remarks                                                                                  |
| Parking                                                                     | Rear Drive Access                                                                            |
| Interior                                                                    |                                                                                              |
| Appliances                                                                  | Dishwasher-Built-In, Fan-Ceiling, Dryer-Two, Refrigerators-Two, Stoves-Two, Washers-Two      |
| Heating                                                                     | Forced Air-1, Natural Gas                                                                    |
| Stories                                                                     | 2                                                                                            |
| Has Suite                                                                   | Yes                                                                                          |
| Has Basement                                                                | Yes                                                                                          |
| Basement                                                                    | Full, Finished                                                                               |
| Exterior                                                                    |                                                                                              |
| Exterior                                                                    | Wood, Composition                                                                            |
| Exterior Features                                                           | Back Lane, Corner Lot, Fenced, Public Transportation, Schools, Shopping Nearby               |