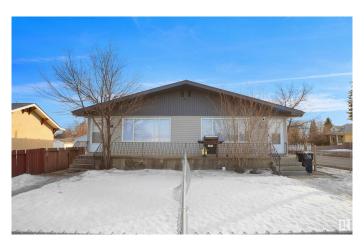

#### \$749,000

10 Bedroom, 4.00 Bathroom, 1,974 sqft Single Family on 0.00 Acres

Glenwood (Edmonton), Edmonton, AB

**INVESTOR ALERT! 4 INDIVIDUAL UNITS IN** TOTAL FOR SALE on one title, situated on a CORNER LOT! 2 full side by side duplexes in Glenwood with SEPARATE ENTRANCES on both sides leading you to 2 LEGAL BASEMENT SUITES., approved by the City of Edmonton! Total 6 bedrooms upstairs and 4 downstairs, with 4 full baths. Kitchens are spacious and styled as eat-ins, adjoining large living rooms. These units are situated close to a retail plaza within walking distance, restaurants, LRT/Bus stops and only 3km from WEST EDMONTON MALL! AMAZING LOCATION!! All four homes have been managed by a property management company. If you are interested in an income producing investment, or would like to live in one unit and rent the others, this may be the property you are in search of! \*\*\*Please note there are a total of 4 stoves, 4 washers, 4 dryers, 4 refridgerators, 2 built-in dishwashers (on main floor only).

## **Community Information**

| Address<br>Area<br>Subdivision<br>City<br>County<br>Province<br>Postal Code | 16225 100a Avenue<br>Edmonton<br>Glenwood (Edmonton)<br>Edmonton<br>ALBERTA<br>AB<br>T5P 0M2 |
|-----------------------------------------------------------------------------|----------------------------------------------------------------------------------------------|
| Amenities                                                                   |                                                                                              |
| Amenities                                                                   | See Remarks                                                                                  |
| Parking                                                                     | Rear Drive Access                                                                            |
| Interior                                                                    |                                                                                              |
| Appliances                                                                  | Dishwasher-Built-In, Fan-Ceiling, Dryer-Two, Refrigerators-Two, Stoves-Two, Washers-Two      |
| Heating                                                                     | Forced Air-1, Natural Gas                                                                    |
| Stories                                                                     | 2                                                                                            |
| Has Suite                                                                   | Yes                                                                                          |
| Has Basement                                                                | Yes                                                                                          |
| Basement                                                                    | Full, Finished                                                                               |
| Exterior                                                                    |                                                                                              |
| Exterior                                                                    | Wood, Composition                                                                            |
| Exterior Features                                                           | Back Lane, Corner Lot, Fenced, Public Transportation, Schools, Shopping Nearby               |