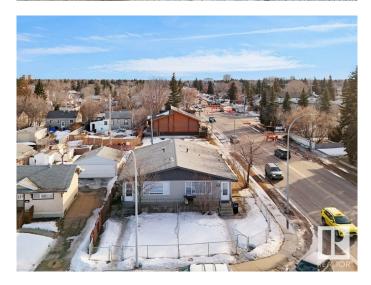

#### \$749,000

10 Bedroom, 4.00 Bathroom, 1,974 sqft Single Family on 0.00 Acres

Glenwood (Edmonton), Edmonton, AB

**INVESTOR ALERT! 4 INDIVIDUAL UNITS IN** TOTAL FOR SALE on one title, situated on a CORNER LOT! 2 full side by side duplexes in Glenwood with SEPARATE ENTRANCES on both sides leading you to 2 LEGAL BASEMENT SUITES., approved by the City of Edmonton! Total 6 bedrooms upstairs and 4 downstairs, with 4 full baths. Kitchens are spacious and styled as eat-ins, adjoining large living rooms. These units are situated close to a retail plaza within walking distance, restaurants, LRT/Bus stops and only 3km from WEST EDMONTON MALL! AMAZING LOCATION!! All four homes have been managed by a property management company. If you are interested in an income producing investment, or would like to live in one unit and rent the others, this may be the property you are in search of! \*\*\*Please note there are a total of 4 stoves, 4 washers, 4 dryers, 4 refridgerators, 2 built-in dishwashers (on main floor only).

## **Community Information**

| Address<br>Area<br>Subdivision<br>City<br>County<br>Province<br>Postal Code | 16225 100a Avenue<br>Edmonton<br>Glenwood (Edmonton)<br>Edmonton<br>ALBERTA<br>AB<br>T5P 0M2 |
|-----------------------------------------------------------------------------|----------------------------------------------------------------------------------------------|
| Amenities                                                                   |                                                                                              |
| Amenities                                                                   | See Remarks                                                                                  |
| Parking                                                                     | Rear Drive Access                                                                            |
| Interior                                                                    |                                                                                              |
| Appliances                                                                  | Dishwasher-Built-In, Fan-Ceiling, Dryer-Two, Refrigerators-Two, Stoves-Two, Washers-Two      |
| Heating                                                                     | Forced Air-1, Natural Gas                                                                    |
| Stories                                                                     | 2                                                                                            |
| Has Suite                                                                   | Yes                                                                                          |
| Has Basement                                                                | Yes                                                                                          |
| Basement                                                                    | Full, Finished                                                                               |
| Exterior                                                                    |                                                                                              |
| Exterior                                                                    | Wood, Composition                                                                            |
| Exterior Features                                                           | Back Lane, Corner Lot, Fenced, Public Transportation, Schools, Shopping Nearby               |