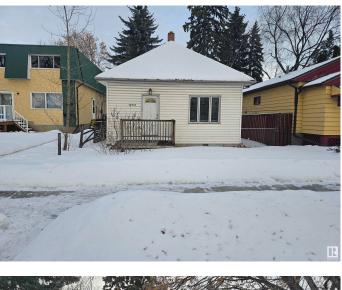

# \$189,900 - 12741 117 Street, Edmonton

MLS® #E4423711

## \$189,900

2 Bedroom, 1.00 Bathroom, 681 sqft Single Family on 0.00 Acres

Calder, Edmonton, AB

"PERFECT FOR BUILDERS, Potential to build a 6 units!" Situated on a 4562 square foot RF2 lot (32' X 143') this property would be the perfect Infill and also great for First Time Home Buyers looking for "Handyman Special!'. Located close to all amenities desired and just minutes from Downtown Edmonton. Home Does Need Work. CALDER IS A VERY ATTRACTIVE NEIGHBOURHOOD AND THIS PROPERTY HAS TONS OF POTENTIAL! This property is sold "as is where is at time of possession―. No warranties or representations.

## **Essential Information**

| MLS® #         | E4423711               |
|----------------|------------------------|
| Price          | \$189,900              |
| Bedrooms       | 2                      |
| Bathrooms      | 1.00                   |
| Full Baths     | 1                      |
| Square Footage | 681                    |
| Acres          | 0.00                   |
| Year Built     | 1912                   |
| Туре           | Single Family          |
| Sub-Type       | Detached Single Family |
| Style          | Bungalow               |
| Status         | Active                 |