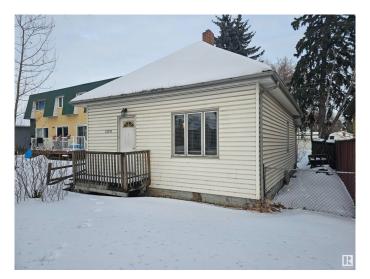

## \$189,900

2 Bedroom, 1.00 Bathroom, 681 sqft Single Family on 0.00 Acres

Calder, Edmonton, AB

"PERFECT FOR BUILDERS, Potential to build a 6 units!" Situated on a 4562 square foot RF2 lot (32' X 143') this property would be the perfect Infill and also great for First Time Home Buyers looking for "Handyman Special!'. Located close to all amenities desired and just minutes from Downtown Edmonton. Home Does Need Work. CALDER IS A VERY ATTRACTIVE NEIGHBOURHOOD AND THIS PROPERTY HAS TONS OF POTENTIAL! This property is sold "as is where is at time of possession―. No warranties or representations.

#### Exterior

| Exterior          | Wood                                  |
|-------------------|---------------------------------------|
| Exterior Features | Back Lane, Playground Nearby, Schools |
| Roof              | Asphalt Shingles                      |
| Construction      | Wood                                  |
| Foundation        | Concrete Perimeter                    |