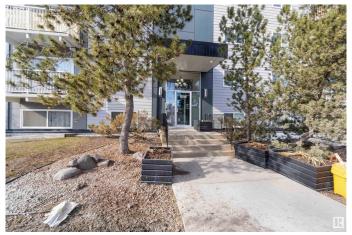

### \$99,000

1 Bedroom, 1.00 Bathroom, 635 sqft Condo / Townhouse on 0.00 Acres

Westmount, Edmonton, AB

This top-floor unit in Sundial Manor offers a warm and inviting open-concept layout with stylish finishes, built-in storage, and a west-facing balcony. The kitchen features stainless steel appliances, soft-close drawers, and a raised breakfast bar for casual dining. A bright and spacious living and dining area provides an excellent space for entertaining. The bathroom includes a deep tub, tiled flooring, a modern vanity, and an upgraded toilet. A rare feature, the unit also comes with in-suite laundryâ€"a valuable convenience for urban living. Located within walking distance to Paul Kane Park and the boutique shops of 124 Street and High Street.

#### **Exterior**

Exterior Wood, Brick, Stucco, Vinyl

Exterior Features Back Lane, Landscaped, Park/Reserve, Paved Lane, Public

Transportation, Schools, Shopping Nearby

Roof Tar & T

Construction Wood, Brick, Stucco, Vinyl