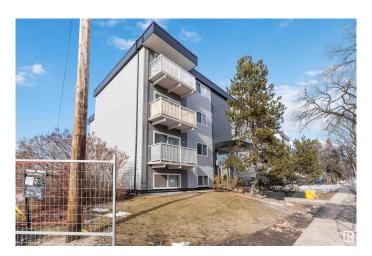

# \$99,000 - 405 10434 125 Street, Edmonton

MLS® #E4423909

### \$99,000

1 Bedroom, 1.00 Bathroom, 635 sqft Condo / Townhouse on 0.00 Acres

Westmount, Edmonton, AB

This top-floor unit in Sundial Manor offers a warm and inviting open-concept layout with stylish finishes, built-in storage, and a west-facing balcony. The kitchen features stainless steel appliances, soft-close drawers, and a raised breakfast bar for casual dining. A bright and spacious living and dining area provides an excellent space for entertaining. The bathroom includes a deep tub, tiled flooring, a modern vanity, and an upgraded toilet. A rare feature, the unit also comes with in-suite laundryâ€"a valuable convenience for urban living. Located within walking distance to Paul Kane Park and the boutique shops of 124 Street and High Street.

#### **Exterior**

Exterior Wood, Brick, Stucco, Vinyl

Exterior Features Back Lane, Landscaped, Park/Reserve, Paved Lane, Public

Transportation, Schools, Shopping Nearby

Roof Tar & T

Construction Wood, Brick, Stucco, Vinyl