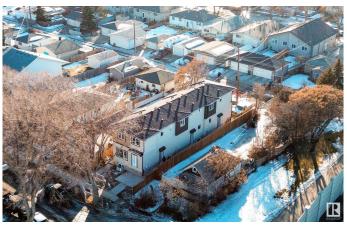

## \$1,650,000

5 Bedroom, 4.00 Bathroom, 1,196 sqft Single Family on 0.00 Acres

Delton, Edmonton, AB

Multi-family Investors!! QUICK possession ready in JULY 2025. Total 6 units - 3plex Townhouse project. Two Upper units each has 3 beds and 2.5 baths. The Corner Upper unit it has 4 beds and 3 full baths. All Lower units each has 1 bed and 1 bath. The 3plex Project is perfect for CMHC MLI Select program. It's an easy 5% down payment deal. This project is currently under construction. Specs. highlights: 95% high efficient Trane furnace, R20 basement insulation, Spray foam basement joint, R52 attic blow insulation, 200 AMPS, 50 gallon HWT, 9" main & basement ceiling height, MDF shelving, (Delta/Danze/Pfister or equivalent) fittings, Vinyl flooring stairs and second floor..... Some images of vinyl flooring, bathroom mirror and toilet are 3D renderings for demonstration purposes.

Type Single Family

Sub-Type Tri-Plex
Style 2 Storey
Status Active

### **Exterior**

Exterior Wood, Asphalt Exterior Features See Remarks

Roof Asphalt Shingles

Construction Wood, Asphalt

Foundation Concrete Perimeter