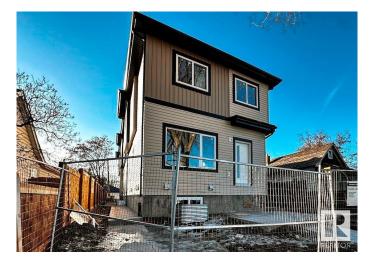

## \$1,650,000

5 Bedroom, 4.00 Bathroom, 1,196 sqft Single Family on 0.00 Acres

Delton, Edmonton, AB

Multi-family Investors!! QUICK possession ready in JULY 2025. Total 6 units - 3plex Townhouse project. Two Upper units each has 3 beds and 2.5 baths. The Corner Upper unit it has 4 beds and 3 full baths. All Lower units each has 1 bed and 1 bath. The 3plex Project is perfect for CMHC MLI Select program. It's an easy 5% down payment deal. This project is currently under construction. Specs. highlights: 95% high efficient Trane furnace, R20 basement insulation, Spray foam basement joint, R52 attic blow insulation, 200 AMPS, 50 gallon HWT, 9" main & basement ceiling height, MDF shelving, (Delta/Danze/Pfister or equivalent) fittings, Vinyl flooring stairs and second floor..... Some images of vinyl flooring, bathroom mirror and toilet are 3D renderings for demonstration purposes.

Type Single Family

Sub-Type Tri-Plex
Style 2 Storey
Status Active

### **Exterior**

Exterior Wood, Asphalt Exterior Features See Remarks

Roof Asphalt Shingles

Construction Wood, Asphalt

Foundation Concrete Perimeter