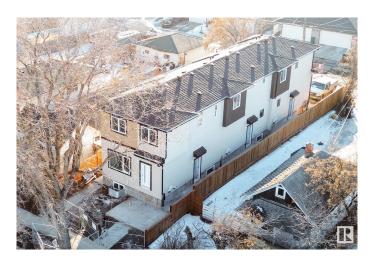

## \$1,650,000

5 Bedroom, 4.00 Bathroom, 1,196 sqft Single Family on 0.00 Acres

Delton, Edmonton, AB

Multi-family Investors!! QUICK possession ready in JULY 2025. Total 6 units - 3plex Townhouse project. Two Upper units each has 3 beds and 2.5 baths. The Corner Upper unit it has 4 beds and 3 full baths. All Lower units each has 1 bed and 1 bath. The 3plex Project is perfect for CMHC MLI Select program. It's an easy 5% down payment deal. This project is currently under construction. Specs. highlights: 95% high efficient Trane furnace, R20 basement insulation, Spray foam basement joint, R52 attic blow insulation, 200 AMPS, 50 gallon HWT, 9" main & basement ceiling height, MDF shelving, (Delta/Danze/Pfister or equivalent) fittings, Vinyl flooring stairs and second floor..... Some images of vinyl flooring, bathroom mirror and toilet are 3D renderings for demonstration purposes.

Type Single Family

Sub-Type Tri-Plex
Style 2 Storey
Status Active

### **Exterior**

Exterior Wood, Asphalt Exterior Features See Remarks

Roof Asphalt Shingles

Construction Wood, Asphalt

Foundation Concrete Perimeter