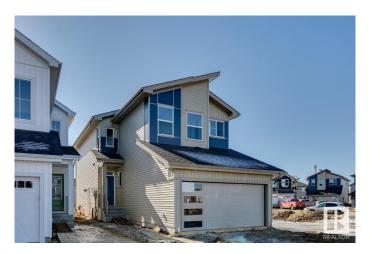

#### \$601,093

4 Bedroom, 3.00 Bathroom, 2,046 sqft Single Family on 0.00 Acres

Secord, Edmonton, AB

Discover this stunning 1,995 sqft home by Parkwood Master Builder, designed for both style and functionality. Boasting a modern elevation and a separate side entrance, this home is perfect for growing families or multi-generational living. The main floor features a fourth bedroom and a full bathroom, ideal for guests or extended family. A spacious mudroom and large walkthrough pantry add convenience, while the open-concept great room and kitchen create an inviting space for gatherings. The kitchen shines with a substantial island and flush eating bar, perfect for casual dining. Upstairs, enjoy the ease of second-floor laundry, a cozy central bonus room, and a luxurious primary bedroom with a four-piece ensuite and generous walk-in closet. Plus, basement plumbing rough-ins provide future development potential. Photos are representative.

### **Exterior**

Exterior Wood, Vinyl

Exterior Features Cul-De-Sac, Park/Reserve, Schools, Shopping Nearby

Roof Asphalt Shingles

Construction Wood, Vinyl

Foundation Concrete Perimeter