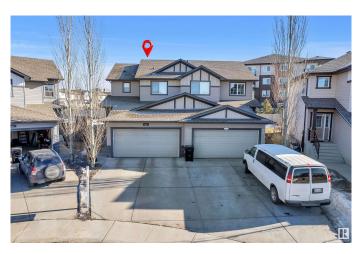

# \$525,000

4 Bedroom, 3.50 Bathroom, 1,647 sqft Single Family on 0.00 Acres

Charlesworth, Edmonton, AB

Welcome to this stunning duplex in the highly sought-after community of Charlesworth! With a total of 1646 sqft, this beautiful property boasts a thoughtful layout, featuring a den and half bath, open-concept kitchen with granite countertops, and spacious living and dining areas on the main floor. The upper level showcases three generous-sized bedrooms, including a master with walk-in closet and 3-piece ensuite. The fully finished basement adds an additional bedroom, full bathroom, and spacious living room. Exterior highlights include a fully landscaped and fenced yard. Prime location, just a short walk to public transit, shopping centre, schools, and parks, makes this property a must-see!

## **Exterior**

Exterior Wood, Vinyl

Exterior Features Airport Nearby, Park/Reserve, Playground Nearby, Schools, Shopping

Nearby

Roof Asphalt Shingles

Construction Wood, Vinyl

Foundation Concrete Perimeter