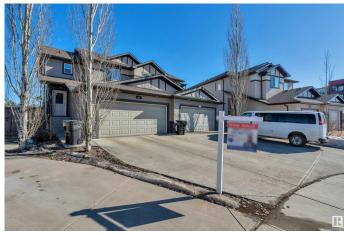

# \$525,000

4 Bedroom, 3.50 Bathroom, 1,647 sqft Single Family on 0.00 Acres

Charlesworth, Edmonton, AB

Welcome to this stunning duplex in the highly sought-after community of Charlesworth! With a total of 1646 sqft, this beautiful property boasts a thoughtful layout, featuring a den and half bath, open-concept kitchen with granite countertops, and spacious living and dining areas on the main floor. The upper level showcases three generous-sized bedrooms, including a master with walk-in closet and 3-piece ensuite. The fully finished basement adds an additional bedroom, full bathroom, and spacious living room. Exterior highlights include a fully landscaped and fenced yard. Prime location, just a short walk to public transit, shopping centre, schools, and parks, makes this property a must-see!

## **Exterior**

Exterior Wood, Vinyl

Exterior Features Airport Nearby, Park/Reserve, Playground Nearby, Schools, Shopping

Nearby

Roof Asphalt Shingles

Construction Wood, Vinyl

Foundation Concrete Perimeter