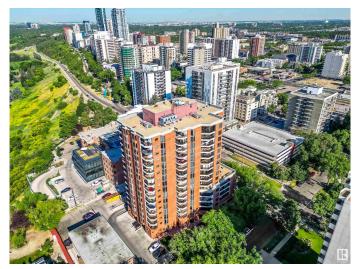

### \$359,900

0 Bedroom, 0.00 Bathroom, Office on 0.00 Acres

WîhkwÃantôwin, Edmonton, AB

This exceptional main office space in LeMarchand Tower offers an exterior entry and is part of a unique mixed-use development featuring both office and residential units. Adjacent to the historic LeMarchand Mansion and nestled along the scenic river valley, the location boasts abundant park space for a serene working environment. The unit includes three private offices, a reception area, a back office, and a bathroom. It also comes with two underground parking stalls and full access to amenities such as a guest suite, a party room, and the tower lobby. Previously utilized for medical professional services, this space is ideal for similar uses, given the nature of other units in the building. Combining convenience, historical charm, and modern amenities, this office space is perfect for professionals seeking a prestigious and tranquil setting.