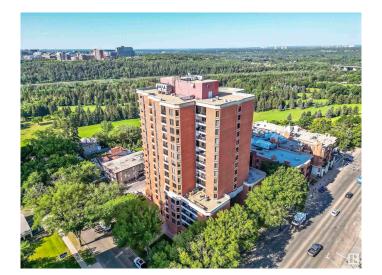

### \$359,900

0 Bedroom, 0.00 Bathroom, Office on 0.00 Acres

WîhkwÃantôwin, Edmonton, AB

This exceptional main office space in LeMarchand Tower offers an exterior entry and is part of a unique mixed-use development featuring both office and residential units. Adjacent to the historic LeMarchand Mansion and nestled along the scenic river valley, the location boasts abundant park space for a serene working environment. The unit includes three private offices, a reception area, a back office, and a bathroom. It also comes with two underground parking stalls and full access to amenities such as a guest suite, a party room, and the tower lobby. Previously utilized for medical professional services, this space is ideal for similar uses, given the nature of other units in the building. Combining convenience, historical charm, and modern amenities, this office space is perfect for professionals seeking a prestigious and tranquil setting.