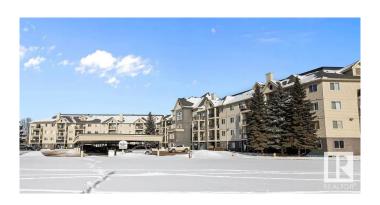

## \$135,000

1 Bedroom, 1.00 Bathroom, 767 sqft Condo / Townhouse on 0.00 Acres

Canon Ridge, Edmonton, AB

Top-floor unit with only one neighbor and a stairwell on the other side. Enjoy city skyline views from the balcony and 4th-floor lobby. This 18+ building allows two cats or one dog (up to 15 inches tall). Spacious, open-concept layout with air conditioning and a built-in electric fireplace. Includes in-suite laundry, ample storage, and a titled underground parking stall with a storage cage. Amenities: Social room with BBQ patio, library, TV, pool table, and shuffleboard. Condo fees cover water, sewer, and heat. Steps from the river valley, Kennedale Ravine, and Hermitage Park's dog park.