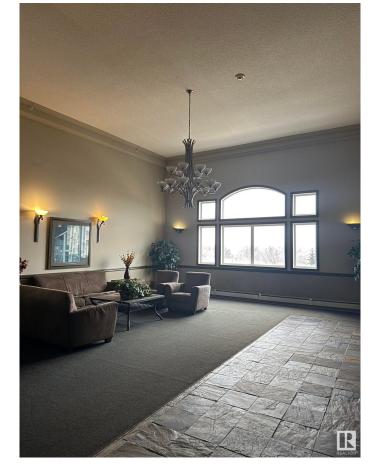

## \$135,000

1 Bedroom, 1.00 Bathroom, 767 sqft Condo / Townhouse on 0.00 Acres

Canon Ridge, Edmonton, AB

Top-floor unit with only one neighbor and a stairwell on the other side. Enjoy city skyline views from the balcony and 4th-floor lobby. This 18+ building allows two cats or one dog (up to 15 inches tall). Spacious, open-concept layout with air conditioning and a built-in electric fireplace. Includes in-suite laundry, ample storage, and a titled underground parking stall with a storage cage. Amenities: Social room with BBQ patio, library, TV, pool table, and shuffleboard. Condo fees cover water, sewer, and heat. Steps from the river valley, Kennedale Ravine, and Hermitage Park's dog park.