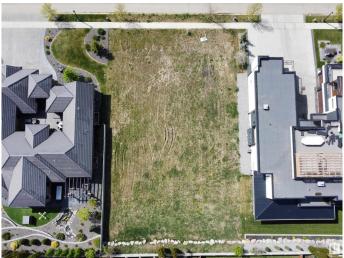

# \$1,100,000 - 21 Windermere Drive, Edmonton

MLS® #E4425686

\$1,100,000

0 Bedroom, 0.00 Bathroom, Single Family on 0.00 Acres

Windermere, Edmonton, AB

Build Your Dream Home on Prestigious Windermere Drive â€" Vacant Vastu-Compliant Lot! An incredible opportunity to secure a Vastu-compliant 93.7' x 157.5' vacant lot on one of Edmonton's most sought-after streets â€" Windermere Drive. This rare offering is perfectly suited for those looking to design and build a custom luxury home with the builder of their choice. With potential to accommodate a residence between 7,000 â€" 8,000 sqft, this expansive lot offers limitless possibilities to create an estate that truly reflects your lifestyle and vision. Existing plans include options for a 5,100 sqft layout and a 6,642 sqft design that incorporates garage and covered deck space. Surrounded by prestigious golf courses, scenic river valley trails, and just minutes from top-rated schools, shopping, and amenities, this is one of the last remaining opportunities to build in this exclusive Windermere community. Don't miss your chance to create a timeless home that blends luxury, location, and Vastu principles.

## **Community Information**

Address 21 Windermere Drive

Area Edmonton
Subdivision Windermere
City Edmonton

County ALBI

Province AB

Postal Code T6W 0S2

**Amenities** 

Parking Quad or More Attached