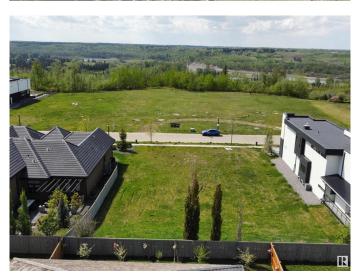

# \$1,100,000 - 21 Windermere Drive, Edmonton

MLS® #E4425686

\$1,100,000

0 Bedroom, 0.00 Bathroom, Single Family on 0.00 Acres

Windermere, Edmonton, AB

Build Your Dream Home on Prestigious Windermere Drive â€" Vacant Vastu-Compliant Lot! An incredible opportunity to secure a Vastu-compliant 93.7' x 157.5' vacant lot on one of Edmonton's most sought-after streets â€" Windermere Drive. This rare offering is perfectly suited for those looking to design and build a custom luxury home with the builder of their choice. With potential to accommodate a residence between 7,000 â€" 8,000 sqft, this expansive lot offers limitless possibilities to create an estate that truly reflects your lifestyle and vision. Existing plans include options for a 5,100 sqft layout and a 6,642 sqft design that incorporates garage and covered deck space. Surrounded by prestigious golf courses, scenic river valley trails, and just minutes from top-rated schools, shopping, and amenities, this is one of the last remaining opportunities to build in this exclusive Windermere community. Don't miss your chance to create a timeless home that blends luxury, location, and Vastu principles.

## **Community Information**

Address 21 Windermere Drive

Area Edmonton
Subdivision Windermere
City Edmonton

County ALBI

Province AB

Postal Code T6W 0S2

**Amenities** 

Parking Quad or More Attached