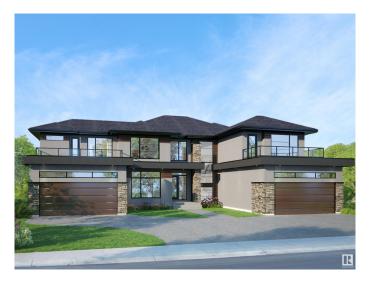

# \$1,100,000 - 21 Windermere Drive, Edmonton

MLS® #E4425686

\$1,100,000

0 Bedroom, 0.00 Bathroom, Single Family on 0.00 Acres

Windermere, Edmonton, AB

Build Your Dream Home on Prestigious Windermere Drive â€" Vacant Vastu-Compliant Lot! An incredible opportunity to secure a Vastu-compliant 93.7' x 157.5' vacant lot on one of Edmonton's most sought-after streets â€" Windermere Drive. This rare offering is perfectly suited for those looking to design and build a custom luxury home with the builder of their choice. With potential to accommodate a residence between 7,000 â€" 8,000 sqft, this expansive lot offers limitless possibilities to create an estate that truly reflects your lifestyle and vision. Existing plans include options for a 5,100 sqft layout and a 6,642 sqft design that incorporates garage and covered deck space. Surrounded by prestigious golf courses, scenic river valley trails, and just minutes from top-rated schools, shopping, and amenities, this is one of the last remaining opportunities to build in this exclusive Windermere community. Don't miss your chance to create a timeless home that blends luxury, location, and Vastu principles.