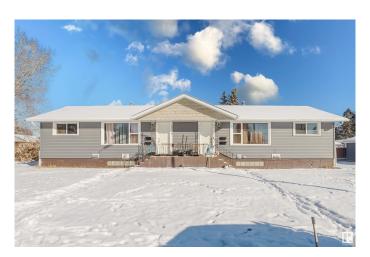

### \$739.900

8 Bedroom, 4.00 Bathroom, 1,465 sqft Single Family on 0.00 Acres

Killarney, Edmonton, AB

Sitting on a 50x150 corner lot, this fully tenanted legal 4-plex in Killarney is a prime investment opportunity with turn-key income and long-term equity growth. With over 2700 sq ft of livable space, recent updates, stable rental demand, and a split double garage, it offers strong cash flow and future potential. The utility rooms are separate from the basement units, greatly simplifying property management. Positioned near 82 St, 97 St, Yellowhead Trail, and 128 Ave, tenants enjoy easy access to major routes, schools, and transit. Each unit is leased with consistent rental income, and investors can optimize expenses and increase rents over time. Future development potential for a 10-unit build adds even more value to this centrally located property. Whether you're building your portfolio or planning for redevelopment, this one stands out.

## **Community Information**

Address 8808/10 128 Avenue

Area Edmonton
Subdivision Killarney
City Edmonton
County ALBERTA

Province AB

Postal Code T5E 0G6

#### **Exterior**

Exterior Wood, Vinyl

Exterior Features Back Lane, Corner Lot, See Remarks

Roof Asphalt Shingles

Construction Wood, Vinyl

Foundation Concrete Perimeter