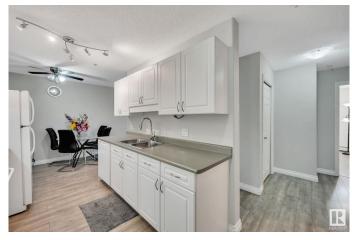

### \$139,900

2 Bedroom, 2.00 Bathroom, 904 sqft Condo / Townhouse on 0.00 Acres

Royal Gardens (Edmonton), Edmonton, AB

Looking for a condo that has it all?? Here we are: TOP FLOOR, 2 UNDERGROUND PARKING STALLS, 2 BEDROOMS, 2 BATHROOMS, newer flooring and paint, LARGE living room, a dining space with lots of room for a table and ample kitchen space with enough cabinets and counter space! You will also love: insuite laundry and storage space, walk through closet to the ensuite, private balcony, no neighbours above to make noise, and the convenience of a grocery store and transit stops a half block away!