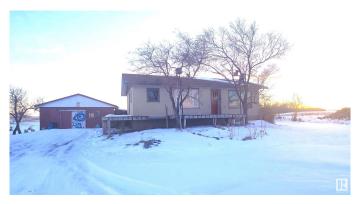

### \$150,000

2 Bedroom, 1.00 Bathroom, 935 sqft Rural on 23.15 Acres

None, Rural Paintearth County, AB

23.15 acres. Ready for family who wants room to grow. The 936 square foot bi-level has a open main floor plan with living room, dinette and kitchen area. The two bedrooms, 4 piece Bath and laundry room complete the upper level. Basement is partially finished, newer furnace and newer shingles. There is a double garage and shed for storage. Property is mostly fenced.