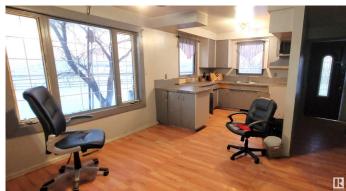

### \$150,000

2 Bedroom, 1.00 Bathroom, 935 sqft Rural on 23.15 Acres

None, Rural Paintearth County, AB

23.15 acres. Ready for family who wants room to grow. The 936 square foot bi-level has a open main floor plan with living room, dinette and kitchen area. The two bedrooms, 4 piece Bath and laundry room complete the upper level. Basement is partially finished, newer furnace and newer shingles. There is a double garage and shed for storage. Property is mostly fenced.