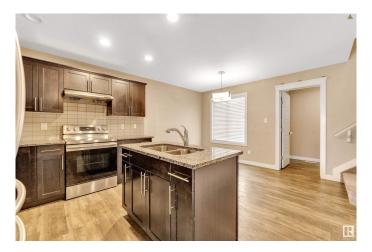

## \$445,000

3 Bedroom, 2.50 Bathroom, 1,337 sqft Single Family on 0.00 Acres

Tamarack, Edmonton, AB

Located in the family-friendly community of Tamarack, this home offers convenience with schools, parks, shopping, and major roadways just minutes away. The spacious interior features dark brown vinyl plank flooring, a cozy 36" fireplace with a custom mantle, and a stunning kitchen with granite countertops, a corner pantry, and a full-height tile backsplash. Upstairs, enjoy a master retreat with a 4-piece ensuite, plus three additional bedrooms and a main 4-piece bathroom. Perfect for family living. THE HOUSE HAS FRESH PAINT AND STAINLESS STEEL APPLIANCES!!