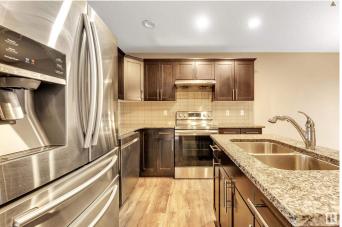

## \$445,000

3 Bedroom, 2.50 Bathroom, 1,337 sqft Single Family on 0.00 Acres

Tamarack, Edmonton, AB

Located in the family-friendly community of Tamarack, this home offers convenience with schools, parks, shopping, and major roadways just minutes away. The spacious interior features dark brown vinyl plank flooring, a cozy 36" fireplace with a custom mantle, and a stunning kitchen with granite countertops, a corner pantry, and a full-height tile backsplash. Upstairs, enjoy a master retreat with a 4-piece ensuite, plus three additional bedrooms and a main 4-piece bathroom. Perfect for family living. THE HOUSE HAS FRESH PAINT AND STAINLESS STEEL APPLIANCES!!