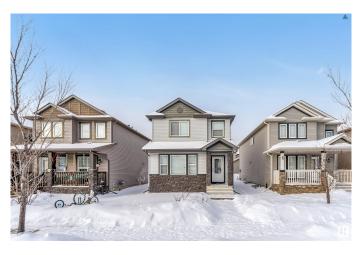

## \$445,000 - 2808 11 Street, Edmonton

MLS® #E4427206

## \$445,000

3 Bedroom, 2.50 Bathroom, 1,337 sqft Single Family on 0.00 Acres

Tamarack, Edmonton, AB

Located in the family-friendly community of Tamarack, this home offers convenience with schools, parks, shopping, and major roadways just minutes away. The spacious interior features dark brown vinyl plank flooring, a cozy 36" fireplace with a custom mantle, and a stunning kitchen with granite countertops, a corner pantry, and a full-height tile backsplash. Upstairs, enjoy a master retreat with a 4-piece ensuite, plus three additional bedrooms and a main 4-piece bathroom. Perfect for family living. THE HOUSE HAS FRESH PAINT AND STAINLESS STEEL APPLIANCES!!