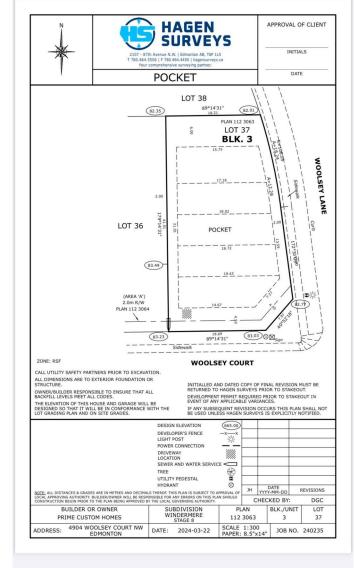

#### \$700,000

0 Bedroom, 0.00 Bathroom, Single Family on 0.00 Acres

Windermere, Edmonton, AB

One Of the Last Opportunity In West Point Windermere (A community Surrounded By Multi Million Dollar Mansions)... High Visibility \*\*CORNER LOT\*\* with over 60+ front Building Pocket 9637 sq ft Estate Lot.. Close To School, Shopping, Golf Courses, N-Sask River, Walking trails ETC..

# **Community Information**

| Address     | 4904 Woolsey Court |
|-------------|--------------------|
| Area        | Edmonton           |
| Subdivision | Windermere         |
| City        | Edmonton           |
| County      | ALBERTA            |
| Province    | AB                 |
| Postal Code | T6W 2B9            |