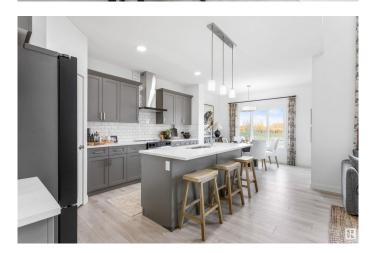

# \$559,900

3 Bedroom, 2.50 Bathroom, 1,839 sqft Single Family on 0.00 Acres

Stillwater, Edmonton, AB

Nestled in the picturesque Riverview area of West Edmonton, Verge at Stillwater is a community that seamlessly blends natural features like wetlands, parks, and trails with convenient amenities such as schools, recreation facilities, and shopping. This single-family home, The 'Otis-Z-22' is built with your growing family in mind. It features 3 bedrooms, 2.5 bathrooms and an expansive walk-in closet in the primary bedroom. Enjoy extra living space on the main floor with the laundry room on the second floor. The 9' ceilings on the main floor, (w/ an 18' open to below concept in the living room), and quartz countertops throughout blends style and functionality for your family to build endless memories. \*\*PLEASE NOTE\*\* PICTURES ARE OF SIMILAR HOME: ACTUAL HOME. PLANS, FIXTURES, AND FINISHES MAY VARY AND ARE SUBJECT TO AVAILABILITY/CHANGES WITHOUT NOTICE.