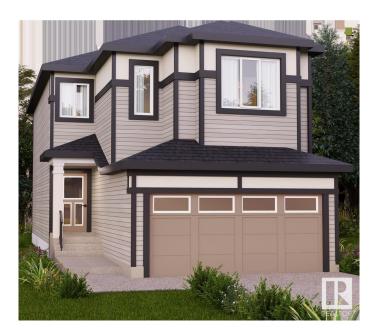

# \$559,900

3 Bedroom, 2.50 Bathroom, 1,839 sqft Single Family on 0.00 Acres

Stillwater, Edmonton, AB

Nestled in the picturesque Riverview area of West Edmonton, Verge at Stillwater is a community that seamlessly blends natural features like wetlands, parks, and trails with convenient amenities such as schools, recreation facilities, and shopping. This single-family home, The 'Otis-Z-22' is built with your growing family in mind. It features 3 bedrooms, 2.5 bathrooms and an expansive walk-in closet in the primary bedroom. Enjoy extra living space on the main floor with the laundry room on the second floor. The 9' ceilings on the main floor, (w/ an 18' open to below concept in the living room), and quartz countertops throughout blends style and functionality for your family to build endless memories. \*\*PLEASE NOTE\*\* PICTURES ARE OF SIMILAR HOME: ACTUAL HOME. PLANS, FIXTURES, AND FINISHES MAY VARY AND ARE SUBJECT TO AVAILABILITY/CHANGES WITHOUT NOTICE.