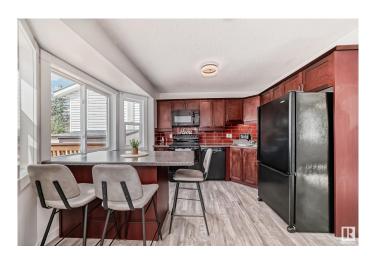

#### \$389.900

3 Bedroom, 1.50 Bathroom, 1,112 sqft Single Family on 0.00 Acres

Jamieson Place, Edmonton, AB

Why rent when you can own for less than \$2,000/month? This thoughtfully renovated, well-kept 2-storey in Jamieson Place features 3 spacious bedrooms, a bright kitchen with nook, 1.5 baths, functional laundry room with sink, finished basement with gas fireplace, large deck, landscaped yard, 2 movable storage sheds, and front + rear parking with back lane access. Hot water tank (2009), furnace (2002), super clean and move-in ready. With both front and rear parking access, this home is as practical as it is charming. Located just minutes from Anthony Henday Drive and West Edmonton Mall, this is the perfect place to call home. To top it offâ€"for this price, you're NOT paying Condo Fees. You're getting a detached Single Family Home! Smart start. Solid investment. Your future begins here!

### Interior

Appliances Dishwasher-Built-In, Dryer, Microwave Hood Fan, Refrigerator,

Stove-Electric, Washer

Heating Forced Air-1, Natural Gas

Stories 3

Has Basement Yes

Basement Full, Finished