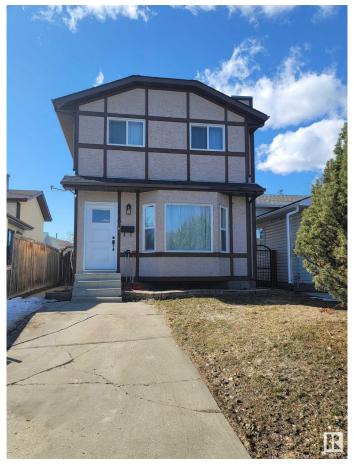

# \$389,900 - 5410 188 Street, Edmonton

MLS® #E4427619

#### \$389.900

3 Bedroom, 1.50 Bathroom, 1,112 sqft Single Family on 0.00 Acres

Jamieson Place, Edmonton, AB

Why rent when you can own for less than \$2,000/month? This thoughtfully renovated, well-kept 2-storey in Jamieson Place features 3 spacious bedrooms, a bright kitchen with nook, 1.5 baths, functional laundry room with sink, finished basement with gas fireplace, large deck, landscaped yard, 2 movable storage sheds, and front + rear parking with back lane access. Hot water tank (2009), furnace (2002), super clean and move-in ready. With both front and rear parking access, this home is as practical as it is charming. Located just minutes from Anthony Henday Drive and West Edmonton Mall, this is the perfect place to call home. To top it offâ€"for this price, you're NOT paying Condo Fees. You're getting a detached Single Family Home! Smart start. Solid investment. Your future begins here!

Acres 0.00 Year Built 1986

Type Single Family

Sub-Type Detached Single Family

Style 2 Storey
Status Active

#### **Exterior**

Exterior Wood, Vinyl

Exterior Features Shopping Nearby Roof Asphalt Shingles

Construction Wood, Vinyl

Foundation Concrete Perimeter