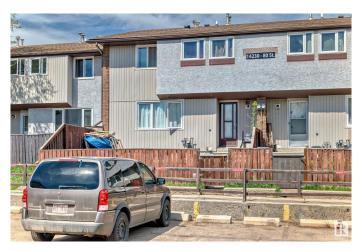

# \$168,800 - 3 14230 80 Street, Edmonton

MLS® #E4427756

#### \$168,800

3 Bedroom, 1.00 Bathroom, 922 sqft Condo / Townhouse on 0.00 Acres

Kildare, Edmonton, AB

Discover this beautifully updated 3-bedroom, 2-storey townhouse in the heart of Kildare! Freshly painted and move-in ready, this bright and spacious home offers modern updates and fantastic value. The finished basement provides extra living space, while the fenced front yard is perfect for relaxing or entertaining. This home also features a new hot water tank, providing peace of mind for years to come, and with low condo fees, it offers both comfort and affordability. Some photos are virtually staged. Ideally situated with easy access to Yellowhead Trail and Anthony Henday, you're just minutes from schools, parks, shopping malls, playgrounds, and bus stopsâ€"everything you need is close by! Don't miss this fantastic opportunity!

## **Community Information**

Address 3 14230 80 Street

Area Edmonton

Subdivision Kildare

City Edmonton
County ALBERTA

Province AB

Postal Code T5C 1L6