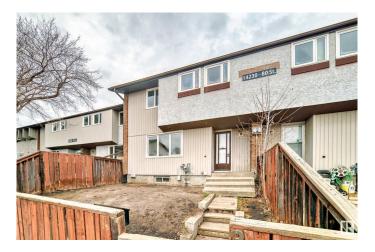

# \$168,800 - 3 14230 80 Street, Edmonton

MLS® #E4427756

#### \$168,800

3 Bedroom, 1.00 Bathroom, 922 sqft Condo / Townhouse on 0.00 Acres

Kildare, Edmonton, AB

Discover this beautifully updated 3-bedroom, 2-storey townhouse in the heart of Kildare! Freshly painted and move-in ready, this bright and spacious home offers modern updates and fantastic value. The finished basement provides extra living space, while the fenced front yard is perfect for relaxing or entertaining. This home also features a new hot water tank, providing peace of mind for years to come, and with low condo fees, it offers both comfort and affordability. Some photos are virtually staged. Ideally situated with easy access to Yellowhead Trail and Anthony Henday, you're just minutes from schools, parks, shopping malls, playgrounds, and bus stopsâ€"everything you need is close by! Don't miss this fantastic opportunity!

## **Community Information**

Address 3 14230 80 Street

Area Edmonton

Subdivision Kildare

City Edmonton
County ALBERTA

Province AB

Postal Code T5C 1L6