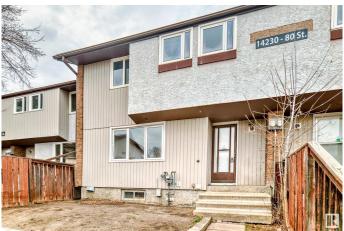

# \$168,800 - 3 14230 80 Street, Edmonton

MLS® #E4427756

#### \$168,800

3 Bedroom, 1.00 Bathroom, 922 sqft Condo / Townhouse on 0.00 Acres

Kildare, Edmonton, AB

Discover this beautifully updated 3-bedroom, 2-storey townhouse in the heart of Kildare! Freshly painted and move-in ready, this bright and spacious home offers modern updates and fantastic value. The finished basement provides extra living space, while the fenced front yard is perfect for relaxing or entertaining. This home also features a new hot water tank, providing peace of mind for years to come, and with low condo fees, it offers both comfort and affordability. Some photos are virtually staged. Ideally situated with easy access to Yellowhead Trail and Anthony Henday, you're just minutes from schools, parks, shopping malls, playgrounds, and bus stopsâ€"everything you need is close by! Don't miss this fantastic opportunity!

## **Community Information**

Address 3 14230 80 Street

Area Edmonton

Subdivision Kildare

City Edmonton
County ALBERTA

Province AB

Postal Code T5C 1L6