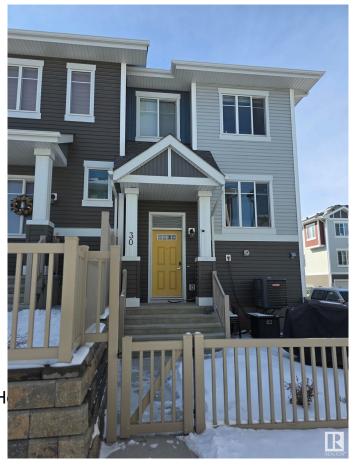

# \$359,900 - 30 2905 141 Street, Edmonton

MLS® #E4428102

#### \$359,900

2 Bedroom, 2.50 Bathroom, 1,256 sqft Condo / Townhouse on 0.00 Acres

Chappelle Area, Edmonton, AB

Welcome to this stunning open-concept townhome in the sought-after community of Chappelle! This 2 bedroom, 2.5 bathroom home offers a private fenced yard, an attached 2-car garage, in-suite laundry, low condo fees, and the comfort of Air Conditioning. The unit features a spacious living room, modern kitchen, two bedrooms with attached full bathroom, and plenty of storage. With quality finishes, stainless steel appliances, and laminate flooring. Perfectly located, you're steps away from serene ponds, walking trails, and community gardens, with easy access to schools, transit, and the Henday. Residents also enjoy access to Chappelle Gardens' recreation centre, skating rink, and more.

## **Community Information**

Address 30 2905 141 Street

Area Edmonton

Subdivision Chappelle Area

City Edmonton
County ALBERTA

Province AB

Postal Code T6W 3W4

#### **Exterior**

Exterior Wood, Vinyl

Exterior Features Corner Lot, Golf Nearby, La

**Shopping Nearby** 

Roof Asphalt Shingles

Construction Wood, Vinyl

Foundation Concrete Perimeter